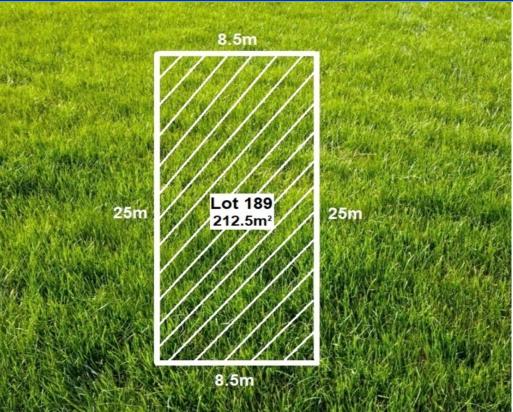

At 213m2, and an 8.5m frontage, with water and power connected.

You don't want to miss this great opportunity at an affordable price.

RLA: 249396

Upcoming Inspections Inspect by appointment, contact agent.

. . . .

Land Size 213 m2