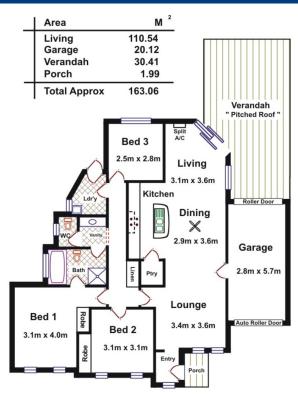

Boasting quality flooring and fixtures and fittings, this 2006 built home offers three bedrooms, including master and bedroom 2 with built-in robes and located next to the 3-way bathroom. A spacious open plan area including living, meals, and kitchen with modern appliances and ample bench and cupboard space completes the home, which is serviced by a reverse-cycle heating and cooling split system.

Outside there is a private pitched roof entertainment area, established low maintenance gardens, and garage under the main roof, with rear roller door and internal access to the property.

This home is ideal for investors to add to their portfolio or first home buyers just starting out. Call Kies to arrange a private inspection today!

## **Land Size**

290 m2