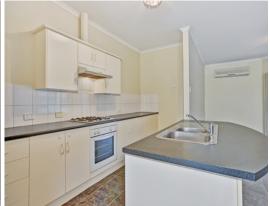

Boasting quality flooring and fixtures and fittings, this 2006 built home offers three bedrooms, including master and bedroom 2 with built-in robes and located next to the 3-way bathroom. A spacious open plan area including living, meals, and kitchen with modern appliances and ample bench and cupboard space completes the home, which is serviced by a reverse-cycle heating and cooling split system.