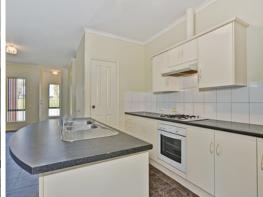

Boasting quality flooring and fixtures and fittings, this 2006 built home offers three bedrooms, including master and bedroom 2 with built-in robes and located next to the 3-way bathroom. A spacious open plan area including living, meals, and kitchen with modern appliances and ample bench and cupboard space completes the home, which is serviced by a reverse-cycle heating and cooling split system.