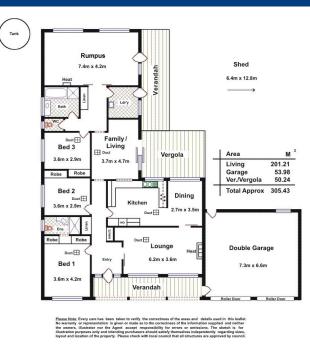

## KALBEEBA - Rare Find Found \$499,950

Situated on the edge of suburbia in the beautiful surrounds of Kalbeeba, you will enjoy the rural setting of this property with its tall trees, set well back from the roadway to provide fantastic privacy. This solid double brick home, set on 2 1/2 acres, includes three large bedrooms, with ensuite to the master and built in robes to all.

Upon entry you are presented with a large L-shaped formal lounge and dining, leading on to the beautiful timber kitchen - the heart of the home. There also two other living areas, including family/living room and a huge rumpus room at the rear of the home. The whole home is serviced by a slow combustion heater, and ducted evaporative cooling system.

Once outside you are greeted by a rear verandah and a sizable vergola entertaining area. Other notable features include double garage under the main roof and 6.4m x 12.8m shed with its own workshop facilities.