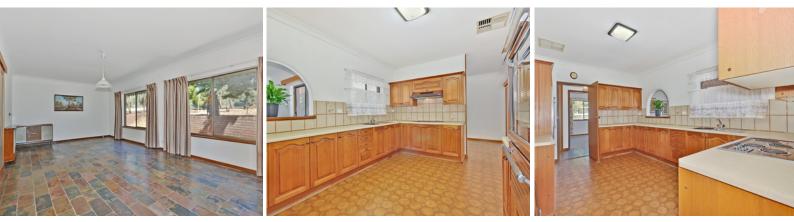

Upon entry you are presented with a large L-shaped formal lounge and dining, leading on to the beautiful timber kitchen - the heart of the home. There also two other living areas, including family/living room and a huge rumpus room at the rear of the home. The whole home is serviced by a slow combustion heater, and ducted evaporative cooling system.