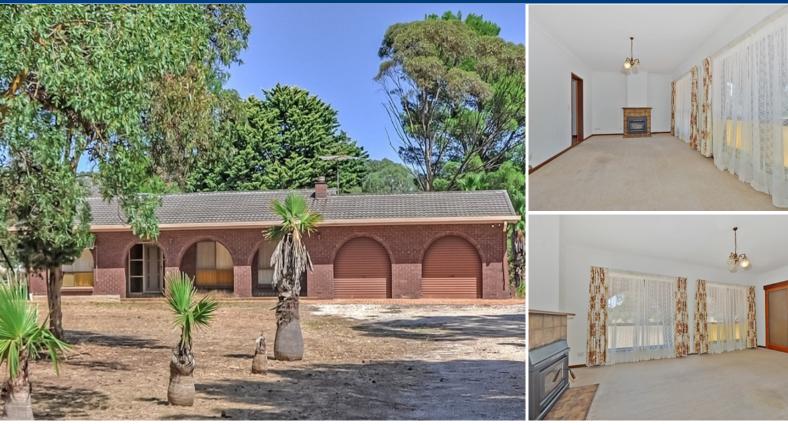

## KALBEEBA - Rare Find Found \$499,950

Situated on the edge of suburbia in the beautiful surrounds of Kalbeeba, you will enjoy the rural setting of this property with its tall trees, set well back from the roadway to provide fantastic privacy. This solid double brick home, set on 2 1/2 acres, includes three large bedrooms, with ensuite to the master and built in robes to all.

Upon entry you are presented with a large L-shaped formal lounge and dining, leading on to the beautiful timber kitchen - the heart of the home. There also two other living areas, including family/living room and a huge rumpus room at the rear of the home. The whole home is serviced by a slow combustion heater, and ducted evaporative cooling system.

Once outside you are greeted by a rear verandah and a sizable vergola entertaining area. Other notable features include double garage under the main roof and 6.4m x 12.8m shed with its own workshop facilities.