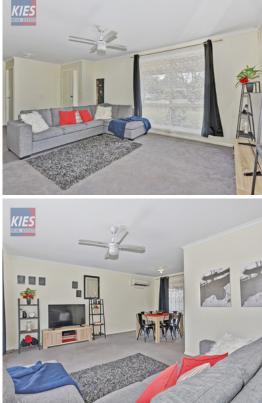

Built in 2005, this three bedroom home offers a large master bedroom with ensuite and walk-in robe, and bedrooms 2 and 3 containing built-in robes. The formal entry leads onto a spacious L-shaped lounge and dining room, while the open plan meals / family / kitchen, complete with breakfast bar and walk-in pantry, looks out over the back yard. The home is serviced by two reverse cycle split air-conditioning systems.