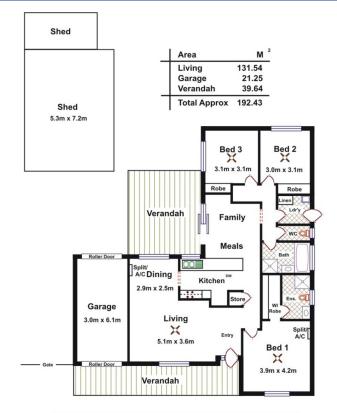

Built in 2005, this three bedroom home offers a large master bedroom with ensuite and walk-in robe, and bedrooms 2 and 3 containing built-in robes. The formal entry leads onto a spacious L-shaped lounge and dining room, while the open plan meals / family / kitchen, complete with breakfast bar and walk-in pantry, looks out over the back yard. The home is serviced by two reverse cycle split air-conditioning systems.

Outside features a single carport under the main roof with through access to a large 5.3m x 7.2m garage with concrete and power. Completing the home is a rear verandah, perfect for all your entertaining needs!