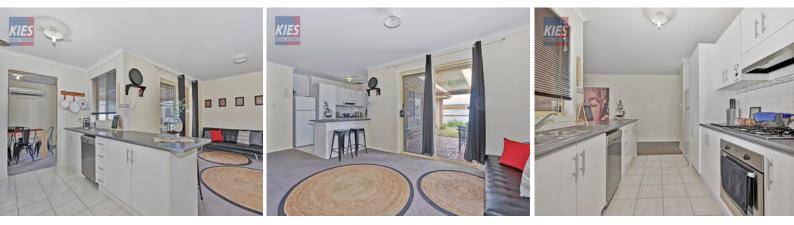

Built in 2005, this three bedroom home offers a large master bedroom with ensuite and walk-in robe, and bedrooms 2 and 3 containing built-in robes. The formal entry leads onto a spacious L-shaped lounge and dining room, while the open plan meals / family / kitchen, complete with breakfast bar and walk-in pantry, looks out over the back yard. The home is serviced by two reverse cycle split air-conditioning systems.