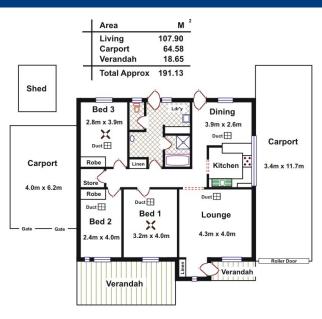

The home offers 3 spacious bedrooms, with the master being king in size, a large front lounge area and kitchen/dining room with breakfast bar. The exterior features a front verandah, two great side carports of  $3.4m \times 11.7m$  and  $4.0m \times 6.2m$  in size creating dual side access, a storage shed, and gardens that are established just waiting for your own personal touch.

Land Size 546 m2