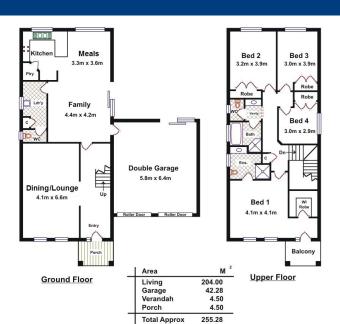

The home consists of over 204m2 of living and entertaining space, which is evident as soon as you step through the front door. Downstairs you are greeted by a formal lounge and dining room which flows onto a spacious family/meals area, overlooked by the kitchen with a breakfast bar and walk in pantry.

Moving upstairs you will find the four bedrooms including luxurious master bedroom featuring a huge walk-in robe, ensuite, study area and its own private balcony. Bedrooms 2, 3 and 4 are all generous in size and all contain built-in-robes. A large 3 way family bathroom with spa-bath completes the home. There is also a ducted vacuum system, ducted evaporative air conditioning, and a reverse cycle split system.

There is a double garage under main roof, plus a second driveway with side access to house extra cars, caravans, boats or trailers. The gardens are a blank canvas just waiting for your personal touch, boasting views over the rolling hills.

## **Land Size**

855 m2