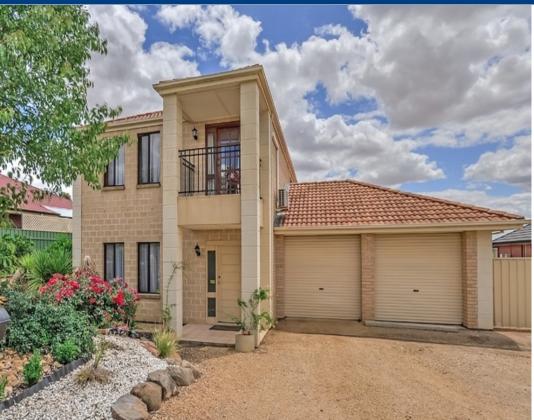

## **HEWETT - An Outstanding Family Home**

\$394,950

Built in late 2003 this spacious home is perfect for the growing family, with over 21 squares of living space all within its double-storey design.

Set on 855m2, this property is located in the centre of the prestigious suburb of Hewett, surrounded by other modern, quality homes.

The home consists of over 204m2 of living and entertaining space, which is evident as soon as you step through the front door. Downstairs you are greeted by a formal lounge and dining room which flows onto a spacious family/meals area, overlooked by the kitchen with a breakfast bar and walk in pantry.

There is a double garage under main roof, plus a second driveway with side access to house extra cars, caravans, boats or trailers. The gardens are a blank canvas just waiting for your personal touch, boasting views over the rolling hills.