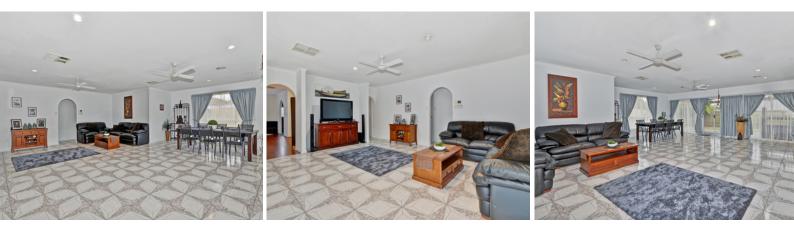

There are three separate living areas, including formal lounge, and formal dining at the front of the house, plus an enormous family/games/meals area adjacent to the Blackwood kitchen. At the heart of the home, the fabulous kitchen offers vast amounts of cupboard space, breakfast bar, and stainless steel appliances including dishwasher. The home is serviced by ducted gas heating and evaporative air conditioning that takes care of all of your heating and cooling needs.