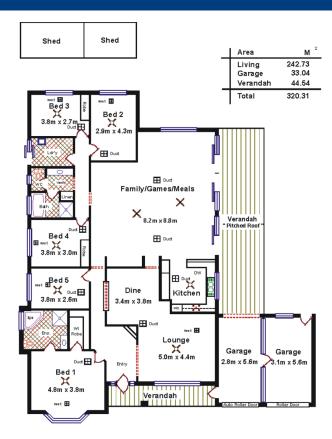

## HILLBANK - How Much Room Do You Want?!? \$427,950

Set on 630m2, this quality home boasts a magnificent 25 squares of open living space. The home includes five bedrooms, including master featuring walk-in robe and ensuite with spa. The convenient three-way family bathroom is situated between bedrooms 2, 3 and 4, away from the family areas.

There are three separate living areas, including formal lounge, and formal dining at the front of the house, plus an enormous family/games/meals area adjacent to the Blackwood kitchen. At the heart of the home, the fabulous kitchen offers vast amounts of cupboard space, breakfast bar, and stainless steel appliances including dishwasher. The home is serviced by ducted gas heating and evaporative air conditioning that takes care of all of your heating and cooling needs.

Outside is also impressive, with a double garage under the main roof, and a spacious pitched roof verandah running along the side of the home, perfect for entertaining! Established gardens and two garden sheds complete the home.

Land Size 630 m2