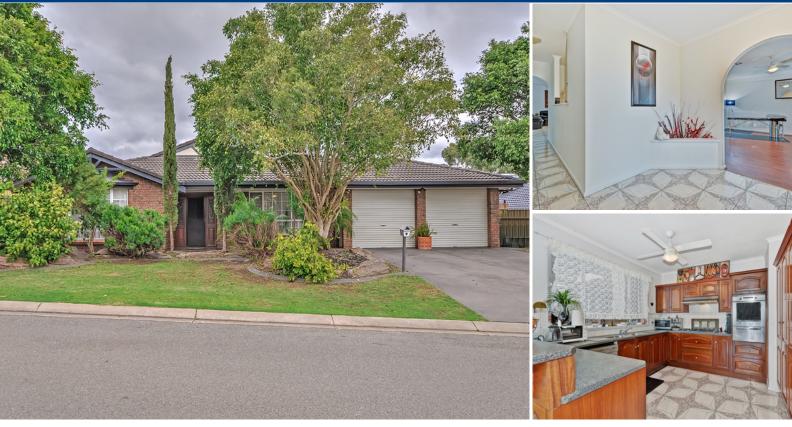

## HILLBANK - How Much Room Do You Want?!? \$427,950

Set on 630m2, this quality home boasts a magnificent 25 squares of open living space. The home includes five bedrooms, including master featuring walk-in robe and ensuite with spa. The convenient three-way family bathroom is situated between bedrooms 2, 3 and 4, away from the family areas.

There are three separate living areas, including formal lounge, and formal dining at the front of the house, plus an enormous family/games/meals area adjacent to the Blackwood kitchen. At the heart of the home, the fabulous kitchen offers vast amounts of cupboard space, breakfast bar, and stainless steel appliances including dishwasher. The home is serviced by ducted gas heating and evaporative air conditioning that takes care of all of your heating and cooling needs.

Outside is also impressive, with a double garage under the main roof, and a spacious pitched roof verandah running along the side of the home, perfect for entertaining! Established gardens and two garden sheds complete the home.