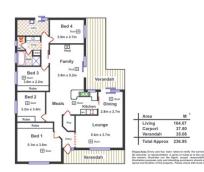

House: 4 🚝 1 🚅 5

LYNDOCH - 4 Bedroom On Over An Acre

\$459,950

Location, location! Set on an acre and a quarter this 4 bedroom Fairmont home is in the most tranquil and idyllic setting. Boasting 4 bedrooms, 3 with matching built in robes and a huge main bedroom of some 20 square metres, together with formal lounge/dining and an informal meals/family area this home will comfortably accommodate the growing family. The 3 way bathroom offers separate vanity and separate toilet facilities and adjoins the spacious laundry. With all electric appliances including reverse cycle ducted heating and cooling, and extra heating, also in the form of a slow combustion which may be fuelled economically from your very own wood lot on the property, with the 2.5 kW solar system contributing to the power bills this is a cheap home to run at a fantastic feed in tariff of 60?/kW. With abundant shedding on the property, a 6.2m x 4.7m shed, a 6.3m x 7.4m workshop and a 6.3m x 6.0m carport there is ample storage. Inspection is sure to impress and is by appointment.

## **Land Size**

5010 m2