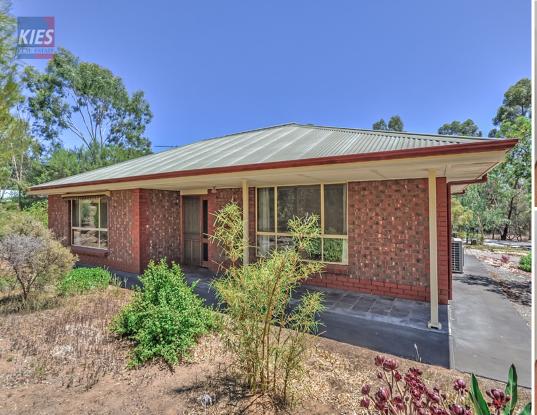

House: 4 🚝 1 🚅 5

LYNDOCH - 4 Bedroom On Over An Acre

\$459,950

Location, location! Set on an acre and a quarter this 4 bedroom Fairmont home is in the most tranquil and idyllic setting. Boasting 4 bedrooms, 3 with matching built in robes and a huge main bedroom of some 20 square metres, together with formal lounge/dining and an informal meals/family area this home will comfortably accommodate the growing family. The 3 way bathroom offers separate vanity and separate toilet facilities and adjoins the spacious laundry. With all electric appliances including reverse cycle ducted heating and cooling, and extra heating, also in the form of a slow combustion which may be fuelled economically from your very own wood lot on the property, with the 2.5 kW solar system contributing to the power bills this is a cheap home to run at a fantastic feed in tariff of 60?/kW. With abundant shedding on the property, a 6.2m x 4.7m shed, a 6.3m x 7.4m workshop and a 6.3m x 6.0m carport there is ample storage. Inspection is sure to impress and is by appointment.