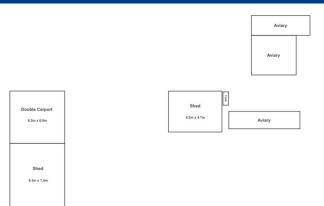

House: 4 🚝 1 🚅 5

LYNDOCH - 4 Bedroom On Over An Acre

\$459,950

Location, location! Set on an acre and a quarter this 4 bedroom Fairmont home is in the most tranquil and idyllic setting. Boasting 4 bedrooms, 3 with matching built in robes and a huge main bedroom of some 20 square metres, together with formal lounge/dining and an informal meals/family area this home will comfortably accommodate the growing family. The 3 way bathroom offers separate vanity and separate toilet facilities and adjoins the spacious laundry. With all electric appliances including reverse cycle ducted heating and cooling, and extra heating, also in the form of a slow combustion which may be fuelled economically from your very own wood lot on the property, with the 2.5 kW solar system contributing to the power bills this is a cheap home to run at a fantastic feed in tariff of 60?/kW. With abundant shedding on the property, a 6.2m x 4.7m shed, a 6.3m x 7.4m workshop and a 6.3m x 6.0m carport there is ample storage. Inspection is sure to impress and is by appointment.