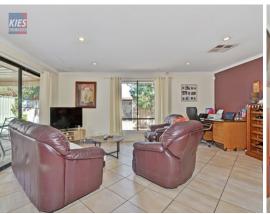

Comprising of 3 bedrooms, master with WIR and adjoining the two-way bathroom. The kitchen overlooks the lounge and dining area which leads outside to the rear verandah and established gardens. External features include a 3x3 garden shed, lockable carport and side access for a boat or caravan etc. The home is also serviced by evaporative air conditioning and gas heating is available. Inspections by appointment, call today to arrange a suitable time.