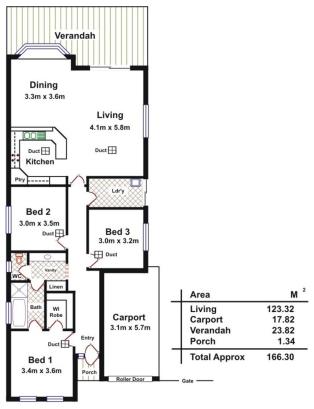

Comprising of 3 bedrooms, master with WIR and adjoining the two-way bathroom. The kitchen overlooks the lounge and dining area which leads outside to the rear verandah and established gardens. External features include a 3x3 garden shed, lockable carport and side access for a boat or caravan etc. The home is also serviced by evaporative air conditioning and gas heating is available. Inspections by appointment, call today to arrange a suitable time.

## **Land Size**

375 m2