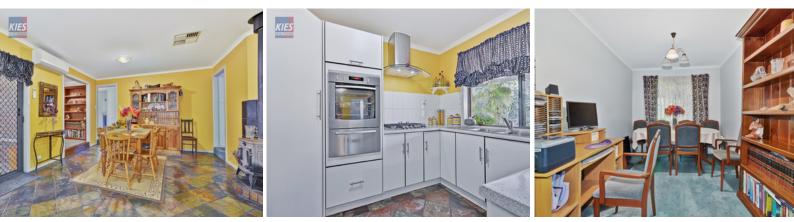

As well as a formal lounge there is also an open plan zone comprising of kitchen, family living area and dining room. The huge kitchen is a delight, complete with ample cupboard space, breakfast bar and corner walk-in pantry. The whole home is serviced by ducted evaporative cooling and a slow combustion heater, as well as a reverse cycle split system. Outside there is an enormous entertaining area spanning the rear of the property for your family gatherings, and the gardens are neatly established and low maintenance. There is also a raised gazebo in the rear corner - the perfect tranquil retreat! With no neighbours behind, this property is highly private and peaceful.