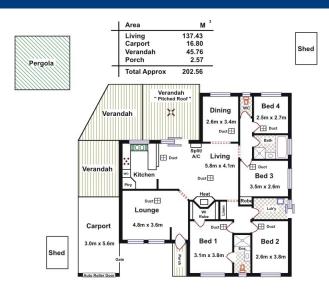

With plenty of room for the growing family, this well presented home boasts 4 bedrooms, including a spacious master with walk-in-robe and ensuite. Bedrooms 2, 3 and 4 are all of a generous size with bedroom 3 and 4 located at the rear of the home near the family bathroom.

As well as a formal lounge there is also an open plan zone comprising of kitchen, family living area and dining room. The huge kitchen is a delight, complete with ample cupboard space, breakfast bar and corner walk-in pantry. The whole home is serviced by ducted evaporative cooling and a slow combustion heater, as well as a reverse cycle split system. Outside there is an enormous entertaining area spanning the rear of the property for your family gatherings, and the gardens are neatly established and low maintenance. There is also a raised gazebo in the rear corner - the perfect tranquil retreat! With no neighbours behind, this property is highly private and peaceful.

Land Size 624 m2