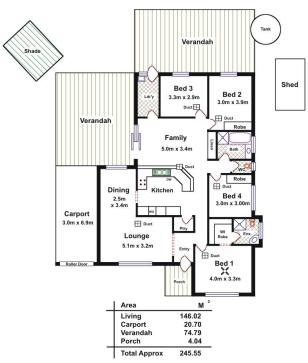

Built in 1991, the home boasts 4 spacious bedrooms including master with ensuite and walk-in-robe, and bedrooms 2 and 3 with built in robes. The formal entry leads onto a spacious L-shaped lounge and dining room, and there is also a central family/living area adjacent to the kitchen? which is complete with breakfast bar, walk-in pantry and new appliances. The home is serviced by a wall furnace gas heater and ducted evaporative cooling.

Outside has a carport under main roof able to house 3 cars, established gardens, with a spacious rear and side verandah completing the home - perfect for all your entertaining needs.

This is a fantastic family home in a fantastic location. Call today for an inspection to suit.

## **Land Size**

723 m2