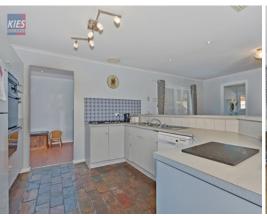

Built in 1991, the home boasts 4 spacious bedrooms including master with ensuite and walk-in-robe, and bedrooms 2 and 3 with built in robes. The formal entry leads onto a spacious L-shaped lounge and dining room, and there is also a central family/living area adjacent to the kitchen? which is complete with breakfast bar, walk-in pantry and new appliances. The home is serviced by a wall furnace gas heater and ducted evaporative cooling.