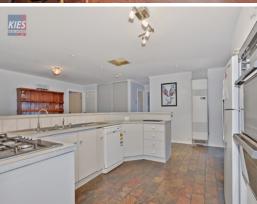

Built in 1991, the home boasts 4 spacious bedrooms including master with ensuite and walk-in-robe, and bedrooms 2 and 3 with built in robes. The formal entry leads onto a spacious L-shaped lounge and dining room, and there is also a central family/living area adjacent to the kitchen? which is complete with breakfast bar, walk-in pantry and new appliances. The home is serviced by a wall furnace gas heater and ducted evaporative cooling.