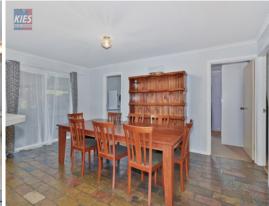

Built in 1991, the home boasts 4 spacious bedrooms including master with ensuite and walk-in-robe, and bedrooms 2 and 3 with built in robes. The formal entry leads onto a spacious L-shaped lounge and dining room, and there is also a central family/living area adjacent to the kitchen? which is complete with breakfast bar, walk-in pantry and new appliances. The home is serviced by a wall furnace gas heater and ducted evaporative cooling.