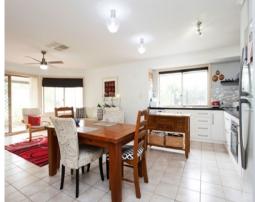

The home offers 3 bedrooms, master with walk in robe and ensuite, and 2 separate living areas? the formal lounge and dining at the front, and open plan family/living and recently refurbished kitchen towards the back. The home is presented in clean, neutral tones and receives an abundance of natural light throughout.