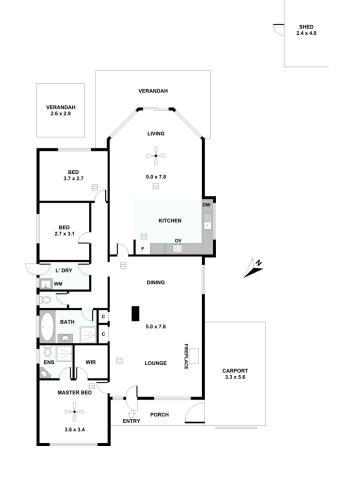

The home offers 3 bedrooms, master with walk in robe and ensuite, and 2 separate living areas? the formal lounge and dining at the front, and open plan family/living and recently refurbished kitchen towards the back. The home is presented in clean, neutral tones and receives an abundance of natural light throughout.

This home is serviced by ducted evaporative air conditioning, gas heating and slow combustion. The home is also cost efficient with a 1.9Kw solar system with a 60.3c buy back leaving the current owners in credit on power bills. The single carport has an automatic roller door, and there is room to park a caravan, boat or trailer.