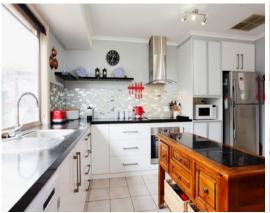

The home offers 3 bedrooms, master with walk in robe and ensuite, and 2 separate living areas? the formal lounge and dining at the front, and open plan family/living and recently refurbished kitchen towards the back. The home is presented in clean, neutral tones and receives an abundance of natural light throughout.