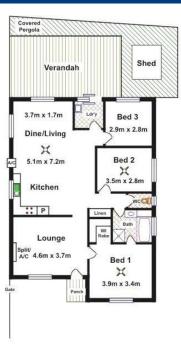

The home boasts a large lounge upon entry, followed by a spacious kitchen adjacent to the open-plan dining and living rooms. There are three good sized bedrooms, including a master bedroom with walk-in-robe and the two way bathroom completes the home. The home is serviced by reverse cycle split system heating and cooling.

Out the back there is a large covered pergola and rear verandah, the perfect spot for summer BBQ's. There is a garden shed and side access available to house a boat, cars, trailers or other toys. All on a 478m2 allotment.

## **Land Size**

478 m2