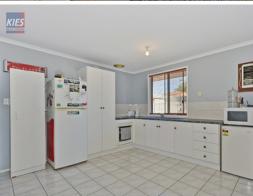

The home boasts a large lounge upon entry, followed by a spacious kitchen adjacent to the open-plan dining and living rooms. There are three good sized bedrooms, including a master bedroom with walk-in-robe and the two way bathroom completes the home. The home is serviced by reverse cycle split system heating and cooling.