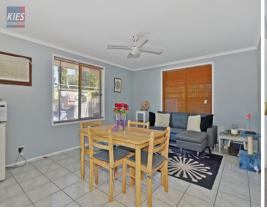

The home boasts a large lounge upon entry, followed by a spacious kitchen adjacent to the open-plan dining and living rooms. There are three good sized bedrooms, including a master bedroom with walk-in-robe and the two way bathroom completes the home. The home is serviced by reverse cycle split system heating and cooling.