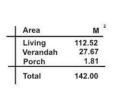

g rooms. There are three good sized bedrooms, including a master bedroom with walk-in-robe and the two way bathroom completes the home. The home is serviced by reverse cycle split system heating and cooling.

Out the back there is a large covered pergola and rear verandah, the perfect spot for summer BBQ's. There is a garden shed and side access available to house a boat, cars, trailers or other toys. All on a 478m2 allotment.

This really is a fabulous home in a great location, previously let at \$225 per week.

Please call Kies today to arrange your own private viewing.

RLA 249396

## **Upcoming Inspections**

Inspect by appointment, contact agent.

## **Land Size**

478 m2

## **Kies Real Estate**

enquiries@kies.com.au 08 8523 3777 3A Adelaide Road, Gawler 5118



House: 3 ₹ 1 ₹ 1 🛱