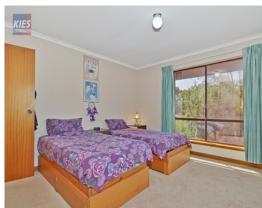

The home offers 3 bedrooms of comfortable size, with the family bathroom and ensuite to bedroom 1 recently receiving a stunning upgrade of floor-to-ceiling tiles and quality fixtures and fittings. The large lounge spans 6.0m and has a feature slow combustion heater to keep you warm in the colder months, and has glass sliding doors leading outdoors. The updated kitchen is spacious and modern, offering plenty of bench and cupboard/drawer space, along with stainless steel appliances, and it overlooks both the dining/family area (over the breakfast bar), and the entertaining area and manicured back garden. The home is also serviced by split system heating and cooling.