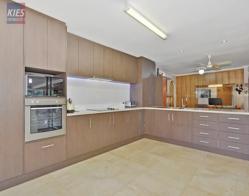

The home offers 3 bedrooms of comfortable size, with the family bathroom and ensuite to bedroom 1 recently receiving a stunning upgrade of floor-to-ceiling tiles and quality fixtures and fittings. The large lounge spans 6.0m and has a feature slow combustion heater to keep you warm in the colder months, and has glass sliding doors leading outdoors. The updated kitchen is spacious and modern, offering plenty of bench and cupboard/drawer space, along with stainless steel appliances, and it overlooks both the dining/family area (over the breakfast bar), and the entertaining area and manicured back garden. The home is also serviced by split system heating and cooling.