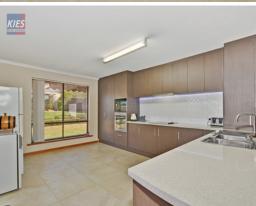

The home offers 3 bedrooms of comfortable size, with the family bathroom and ensuite to bedroom 1 recently receiving a stunning upgrade of floor-to-ceiling tiles and quality fixtures and fittings. The large lounge spans 6.0m and has a feature slow combustion heater to keep you warm in the colder months, and has glass sliding doors leading outdoors. The updated kitchen is spacious and modern, offering plenty of bench and cupboard/drawer space, along with stainless steel appliances, and it overlooks both the dining/family area (over the breakfast bar), and the entertaining area and manicured back garden. The home is also serviced by split system heating and cooling.