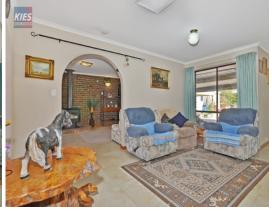

The home offers 3 bedrooms of comfortable size, with the family bathroom and ensuite to bedroom 1 recently receiving a stunning upgrade of floor-to-ceiling tiles and quality fixtures and fittings. The large lounge spans 6.0m and has a feature slow combustion heater to keep you warm in the colder months, and has glass sliding doors leading outdoors. The updated kitchen is spacious and modern, offering plenty of bench and cupboard/drawer space, along with stainless steel appliances, and it overlooks both the dining/family area (over the breakfast bar), and the entertaining area and manicured back garden. The home is also serviced by split system heating and cooling.