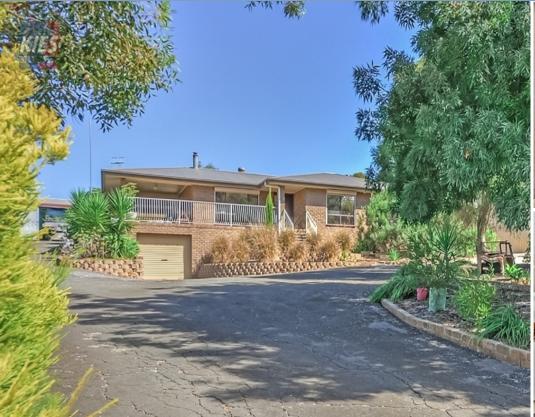

## **LYNDOCH - Stunning Upgrades, Sustainable Living, Secluded Setting!** \$449,950

Set on a fantastic 2,489m2 allotment, this beautifully presented home has been recently updated, and is certainly a testament to its current owners. The property has been well planned from the outset, with its private house position, neat established gardens, vegetable patch and shedding galore!

The abundance of shedding on the property includes a single garage under the main roof,  $3.6m \times 6.1m$  carport,  $12.4m \times 6.1m$  shed with cement floor and power, and a  $6.2m \times 8.5m \times 3m$  shed with enough height clearance for a caravan. Ample storage? I think this property has it covered!!