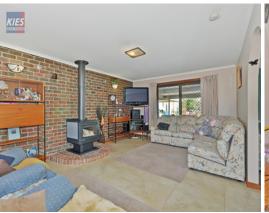

The home offers 3 bedrooms of comfortable size, with the family bathroom and ensuite to bedroom 1 recently receiving a stunning upgrade of floor-to-ceiling tiles and quality fixtures and fittings. The large lounge spans 6.0m and has a feature slow combustion heater to keep you warm in the colder months, and has glass sliding doors leading outdoors. The updated kitchen is spacious and modern, offering plenty of bench and cupboard/drawer space, along with stainless steel appliances, and it overlooks both the dining/family area (over the breakfast bar), and the entertaining area and manicured back garden. The home is also serviced by split system heating and cooling.