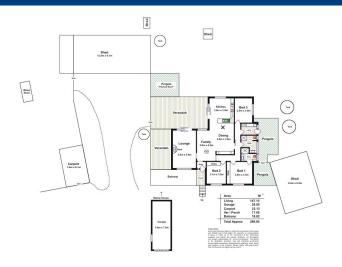

The home offers 3 bedrooms of comfortable size, with the family bathroom and ensuite to bedroom 1 recently receiving a stunning upgrade of floor-to-ceiling tiles and quality fixtures and fittings. The large lounge spans 6.0m and has a feature slow combustion heater to keep you warm in the colder months, and has glass sliding doors leading outdoors. The updated kitchen is spacious and modern, offering plenty of bench and cupboard/drawer space, along with stainless steel appliances, and it overlooks both the dining/family area (over the breakfast bar), and the entertaining area and manicured back garden. The home is also serviced by split system heating and cooling.

The abundance of shedding on the property includes a single garage under the main roof,  $3.6m \times 6.1m$  carport,  $12.4m \times 6.1m$  shed with cement floor and power, and a  $6.2m \times 8.5m \times 3m$  shed with enough height clearance for a caravan. Ample storage? I think this property has it covered!!

## **Land Size**

2489 m2