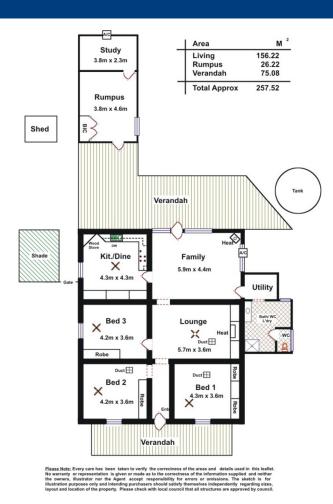

The cottage boasts 3 large bedrooms, all with built-in robes, a formal lounge/dining with feature fireplace/converted heater, eat-in kitchen and meals area which has been updated and offers plenty of cupboard space and modern appliances, not to forget the beautiful wood stove, enhanced by the surrounding feature brick detail. There is also a large tiled family area, warmed by the slow combustion heater, which leads outdoors. The home is also serviced by ducted evaporative cooling.

Stepping outside, you immediately view the fully fenced lawn area and detached granny flat. This space is certainly large enough for children to play or to entertain. Over the fence is where the property has been set up with 4 stables, 2 yards and a 6.2m x 12.2m shed, and is studded with established trees.