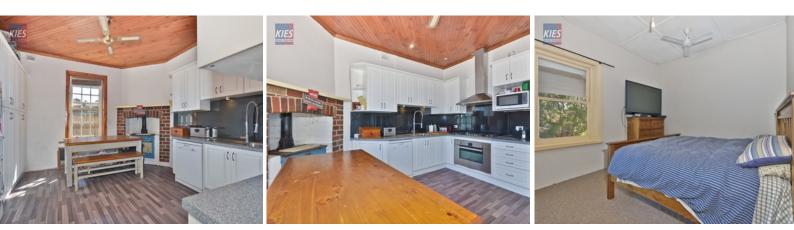

The cottage boasts 3 large bedrooms, all with built-in robes, a formal lounge/dining with feature fireplace/converted heater, eat-in kitchen and meals area which has been updated and offers plenty of cupboard space and modern appliances, not to forget the beautiful wood stove, enhanced by the surrounding feature brick detail. There is also a large tiled family area, warmed by the slow combustion heater, which leads outdoors. The home is also serviced by ducted evaporative cooling.