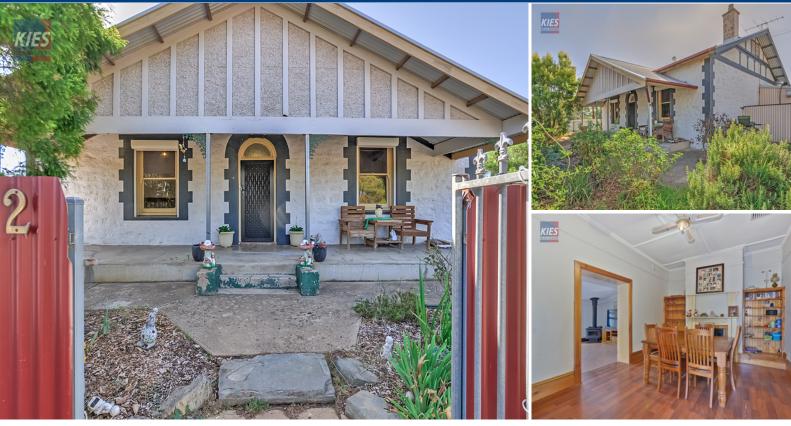

## House: 3 🚝 1 🛒 2 📾

STOCKPORT - Charming Cottage with Stables To Boot! \$279,950

With a sneak peek through the front gate, the facade of this charming cottage is certainly eye-catching.

Set on a generous 3490m2 corner allotment, this property has been well utilised to allow space for the granny flat, along with the stables, yards and shedding.

The cottage boasts 3 large bedrooms, all with built-in robes, a formal lounge/dining with feature fireplace/converted heater, eat-in kitchen and meals area which has been updated and offers plenty of cupboard space and modern appliances, not to forget the beautiful wood stove, enhanced by the surrounding feature brick detail. There is also a large tiled family area, warmed by the slow combustion heater, which leads outdoors. The home is also serviced by ducted evaporative cooling.