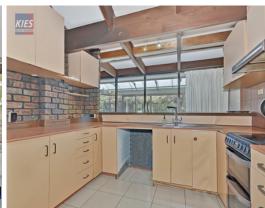

Natural light bounces off the raked ceilings and feature brick walls in the formal lounge. This central space is the heart of the home and features a wet bar for your entertaining needs and is accommodated by slow combustion heating to keep the family cosy in the winter. The kitchen would certainly benefit from cosmetic upgrades to tie in with the tastefully refurbished main bathroom and laundry. Both the kitchen and adjacent meals area overlook the north-facing sunroom. This relaxing space could be used for a variety of purposes, such as a sunny retreat, second living area, or indoor entertaining.