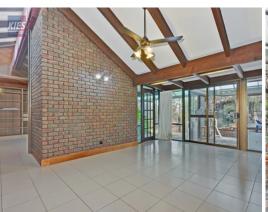

## **TWO WELLS - Potential Plus!**

\$479,950

Set on a fantastic 8,000m2 allotment surrounded by rural scenery, this solid brick home exudes character with high ceilings, exposed beams and timber panel walls, all within its generous 29 squares of living.

Natural light bounces off the raked ceilings and feature brick walls in the formal lounge. This central space is the heart of the home and features a wet bar for your entertaining needs and is accommodated by slow combustion heating to keep the family cosy in the winter. The kitchen would certainly benefit from cosmetic upgrades to tie in with the tastefully refurbished main bathroom and laundry. Both the kitchen and adjacent meals area overlook the north-facing sunroom. This relaxing space could be used for a variety of purposes, such as a sunny retreat, second living area, or indoor entertaining.