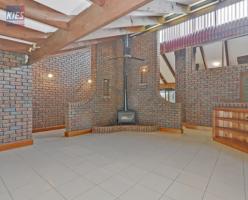

Natural light bounces off the raked ceilings and feature brick walls in the formal lounge. This central space is the heart of the home and features a wet bar for your entertaining needs and is accommodated by slow combustion heating to keep the family cosy in the winter. The kitchen would certainly benefit from cosmetic upgrades to tie in with the tastefully refurbished main bathroom and laundry. Both the kitchen and adjacent meals area overlook the north-facing sunroom. This relaxing space could be used for a variety of purposes, such as a sunny retreat, second living area, or indoor entertaining.