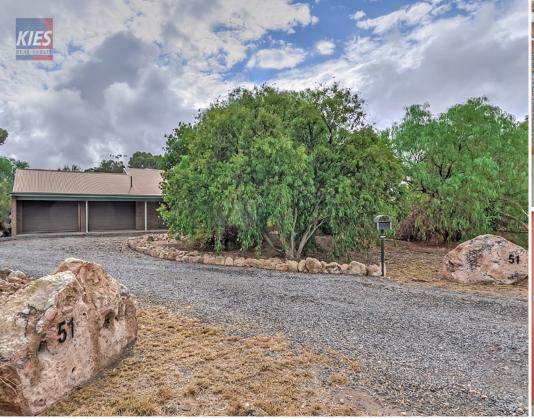

## **TWO WELLS - Potential Plus!**

\$479,950

Set on a fantastic 8,000m2 allotment surrounded by rural scenery, this solid brick home exudes character with high ceilings, exposed beams and timber panel walls, all within its generous 29 squares of living.

## **Land Size**

8000 m2