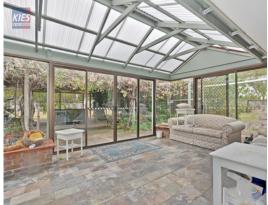

Natural light bounces off the raked ceilings and feature brick walls in the formal lounge. This central space is the heart of the home and features a wet bar for your entertaining needs and is accommodated by slow combustion heating to keep the family cosy in the winter. The kitchen would certainly benefit from cosmetic upgrades to tie in with the tastefully refurbished main bathroom and laundry. Both the kitchen and adjacent meals area overlook the north-facing sunroom. This relaxing space could be used for a variety of purposes, such as a sunny retreat, second living area, or indoor entertaining.