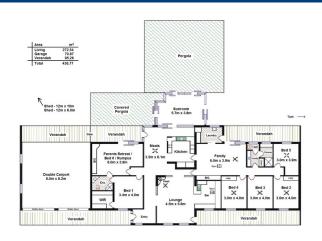

Designed with family in mind the floorplan was cleverly planned out, with the master bedroom featuring walk in robe, ensuite and an adjoining parent's retreat/rumpus room, while the remaining 4 bedrooms and family room can be closed off at the opposite end of the house.

## **Land Size**

8000 m2