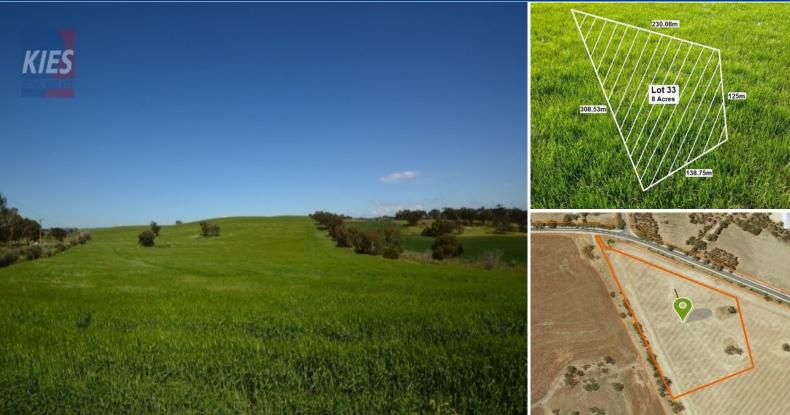

## Cockatoo Valley,

Land:

COCKATOO VALLEY - 8 Acres, only 8 Minutes from Gawler!! \$359,950

Within the township of Cockatoo Valley this 8 Acre allotment is a beautiful location to build your new home.

With a fantastic rural setting and only 8 minutes from all of Gawler's amenities, this opportunity offers a country lifestyle with all the necessary facilities that you require.

Whether you require space for sheds, toys, animals or just privacy this is a block that you should definitely consider.

Call today for further information on this rare allotment.

RLA 249396

Upcoming Inspections Inspect by appointment, contact agent.

Land Size 8 m2