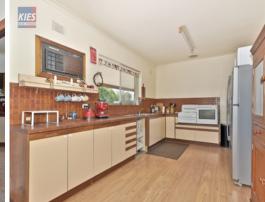

## **LYNDOCH - Divide and Conquer**

\$419,950

Set on over 3/4 of an acre (3,375m2) this fantastic allotment offers the potential to sub-divide (STCC) or to leave as-is and utilize the property to suit your every need. The home includes 3 generous sized bedrooms, master with access to the front verandah taking full advantage of the vista. The large formal lounge features slow combustion heating and leads into the separate dining room which is adjacent to the kitchen and meals area.