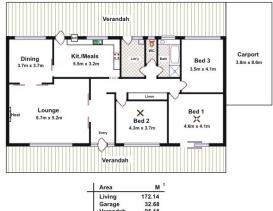

## **LYNDOCH - Divide and Conquer**

\$419,950

Set on over 3/4 of an acre (3,375m2) this fantastic allotment offers the potential to sub-divide (STCC) or to leave as-is and utilize the property to suit your every need. The home includes 3 generous sized bedrooms, master with access to the front verandah taking full advantage of the vista. The large formal lounge features slow combustion heating and leads into the separate dining room which is adjacent to the kitchen and meals area.

## **Land Size**

3375 m2