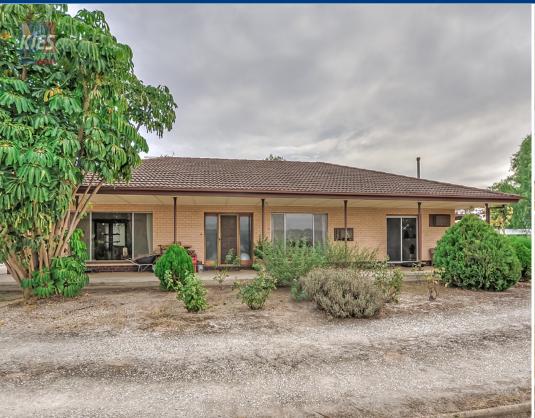

## **LYNDOCH - Divide and Conquer**

\$419,950

Set on over 3/4 of an acre (3,375m2) this fantastic allotment offers the potential to sub-divide (STCC) or to leave as-is and utilize the property to suit your every need. The home includes 3 generous sized bedrooms, master with access to the front verandah taking full advantage of the vista. The large formal lounge features slow combustion heating and leads into the separate dining room which is adjacent to the kitchen and meals area.

The outdoor entertaining comprises of front and rear verandahs which are surrounded by established gardens with breath taking views; you'll forget you have neighbours! The extensive driveway allows for access to the whole of the property including, the single carport, 8.0m x 6.1m shed and additional storage facilities.

Located within the beautiful Southern Barossa Valley, this property is conveniently close to local schools, parks, cafes, and a short drive to Gawler and surrounds, while still offering peace and privacy.