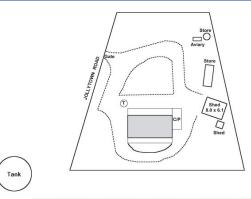

The outdoor entertaining comprises of front and rear verandahs which are surrounded by established gardens with breath taking views; you'll forget you have neighbours! The extensive driveway allows for access to the whole of the property including, the single carport, 8.0m x 6.1m shed and additional storage facilities.

## **Land Size**

3375 m2