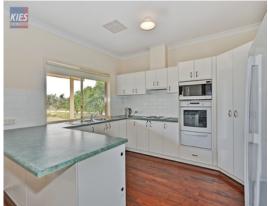

This Rossdale built home is bright and very spacious, boasting four bedrooms including master with huge walk-in robe and ensuite. There are four living areas in total, with beautiful hardwood floors throughout. They consist of formal lounge, formal dining, family room, and open plan meals area adjacent to the sizeable kitchen. The kitchen is well appointed with dishwasher, wall oven, walk-in pantry, and ample bench space. A large alfresco leading off the meals area is perfect for entertaining, and completes the home, which is serviced by ducted reverse cycle air conditioning and a slow combustion heater.