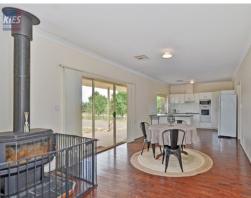

This Rossdale built home is bright and very spacious, boasting four bedrooms including master with huge walk-in robe and ensuite. There are four living areas in total, with beautiful hardwood floors throughout. They consist of formal lounge, formal dining, family room, and open plan meals area adjacent to the sizeable kitchen. The kitchen is well appointed with dishwasher, wall oven, walk-in pantry, and ample bench space. A large alfresco leading off the meals area is perfect for entertaining, and completes the home, which is serviced by ducted reverse cycle air conditioning and a slow combustion heater.