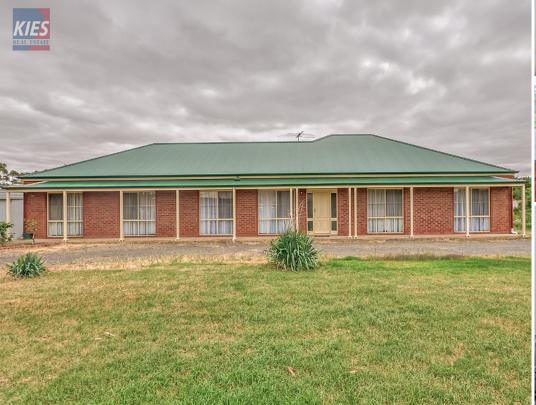

## **LEWISTON - Animal Lovers' Paradise!**

\$519,950

Set on 20,500m2 (5 Acres) in the Animal Husbandry Zone of Lewiston, you will enjoy the stunning setting of this property with its tall trees and huge dwelling, all set amongst beautiful rural scenery. The property also offers the possibility to subdivide, subject to council consent.

This Rossdale built home is bright and very spacious, boasting four bedrooms including master with huge walk-in robe and ensuite. There are four living areas in total, with beautiful hardwood floors throughout. They consist of formal lounge, formal dining, family room, and open plan meals area adjacent to the sizeable kitchen. The kitchen is well appointed with dishwasher, wall oven, walk-in pantry, and ample bench space. A large alfresco leading off the meals area is perfect for entertaining, and completes the home, which is serviced by ducted reverse cycle air conditioning and a slow combustion heater.

Other notable features include a 6.2m x 9.3m garage, 66,000L of rainwater storage, plenty of shedding providing space for a boat or extra vehicles, poultry yard, goat yard, 180 olive trees, and aviaries that are ready and waiting for new occupants. With horse stables and yard, the rest of this amazing acreage is ideal for animal grazing, or perhaps a horse or two! Due to its Zoning, this fantastic find is also perfect for animal breeders.