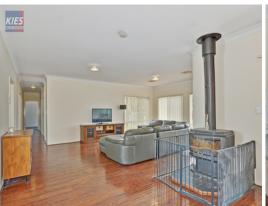

This Rossdale built home is bright and very spacious, boasting four bedrooms including master with huge walk-in robe and ensuite. There are four living areas in total, with beautiful hardwood floors throughout. They consist of formal lounge, formal dining, family room, and open plan meals area adjacent to the sizeable kitchen. The kitchen is well appointed with dishwasher, wall oven, walk-in pantry, and ample bench space. A large alfresco leading off the meals area is perfect for entertaining, and completes the home, which is serviced by ducted reverse cycle air conditioning and a slow combustion heater.