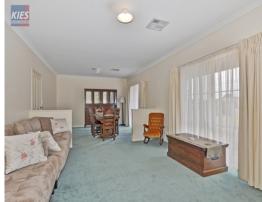

This Rossdale built home is bright and very spacious, boasting four bedrooms including master with huge walk-in robe and ensuite. There are four living areas in total, with beautiful hardwood floors throughout. They consist of formal lounge, formal dining, family room, and open plan meals area adjacent to the sizeable kitchen. The kitchen is well appointed with dishwasher, wall oven, walk-in pantry, and ample bench space. A large alfresco leading off the meals area is perfect for entertaining, and completes the home, which is serviced by ducted reverse cycle air conditioning and a slow combustion heater.