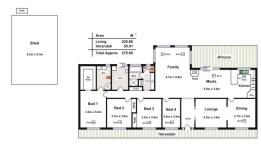

This Rossdale built home is bright and very spacious, boasting four bedrooms including master with huge walk-in robe and ensuite. There are four living areas in total, with beautiful hardwood floors throughout. They consist of formal lounge, formal dining, family room, and open plan meals area adjacent to the sizeable kitchen. The kitchen is well appointed with dishwasher, wall oven, walk-in pantry, and ample bench space. A large alfresco leading off the meals area is perfect for entertaining, and completes the home, which is serviced by ducted reverse cycle air conditioning and a slow combustion heater.

Other notable features include a 6.2m x 9.3m garage, 66,000L of rainwater storage, plenty of shedding providing space for a boat or extra vehicles, poultry yard, goat yard, 180 olive trees, and aviaries that are ready and waiting for new occupants. With horse stables and yard, the rest of this amazing acreage is ideal for animal grazing, or perhaps a horse or two! Due to its Zoning, this fantastic find is also perfect for animal breeders.