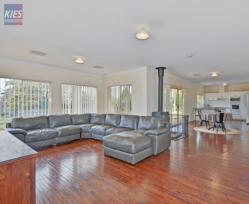

This Rossdale built home is bright and very spacious, boasting four bedrooms including master with huge walk-in robe and ensuite. There are four living areas in total, with beautiful hardwood floors throughout. They consist of formal lounge, formal dining, family room, and open plan meals area adjacent to the sizeable kitchen. The kitchen is well appointed with dishwasher, wall oven, walk-in pantry, and ample bench space. A large alfresco leading off the meals area is perfect for entertaining, and completes the home, which is serviced by ducted reverse cycle air conditioning and a slow combustion heater.