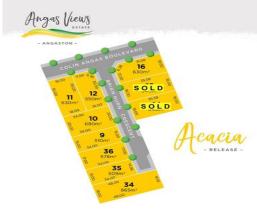

This exciting new estate will be comprised of 65 allotments, with lot sizes ranging from 510m2 to 1105m2, with a wide variety of frontages to provide maximum flexibility with homeowners' building schemes.