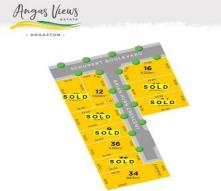

This exciting new estate will be comprised of 65 allotments, with lot sizes ranging from 510m2 to 1105m2, with a wide variety of frontages to provide maximum flexibility with homeowners' building schemes.