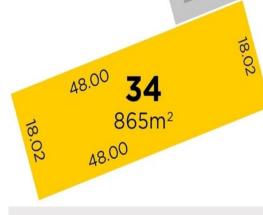

## ANGASTON - Lot 34 Angas Views Estate 865m2

\$150,000

Rarely does an opportunity arise to build in the charming settlement of Angaston.

Build your new home in a new housing estate, with beautiful views, close to all the amenities the town has to offer.

This exciting new estate will be comprised of 65 allotments, with lot sizes ranging from 510m2 to 1105m2, with a wide variety of frontages to provide maximum flexibility with homeowners' building schemes.

Contact Kies Real Estate on 8523 3777 for more information.

RLA 249396

## **Upcoming Inspections**

Inspect by appointment, contact agent.

## **Land Size**

865 m2

## **Kies Real Estate**

enquiries@kies.com.au 08 8523 3777 3A Adelaide Road, Gawler 5118