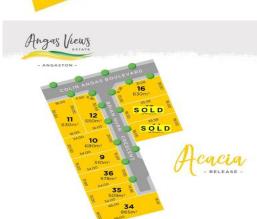

34.00 **35** 509m<sup>2</sup>

This exciting new estate will be comprised of 65 allotments, with lot sizes ranging from 510m2 to 1105m2, with a wide variety of frontages to provide maximum flexibility with homeowners' building schemes.

## **Land Size**

509 m2