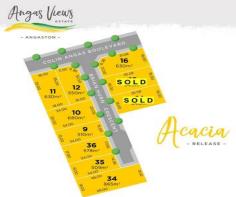

This exciting new estate will be comprised of 65 allotments, with lot sizes ranging from 510m2 to 1105m2, with a wide variety of frontages to provide maximum flexibility with homeowners' building schemes.