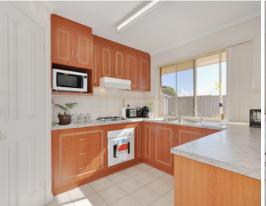

## **ELIZABETH NORTH - Simply Immaculate!**

\$209,950

Set on a low maintenance 342m2 allotment, this beautifully presented two bedroom home features walk in robe and powder room with toilet to the master bedroom and built in robe to bedroom 2. The formal lounge has a bay window overlooking the front garden, with the family/meals area opening onto the outdoor entertaining area. The spacious kitchen offers large pantry, breakfast bar and plenty of cupboard space.