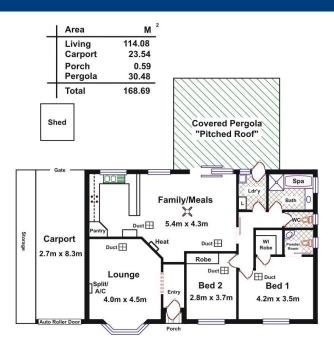

## **ELIZABETH NORTH - Simply Immaculate!**

\$209,950

Set on a low maintenance 342m2 allotment, this beautifully presented two bedroom home features walk in robe and powder room with toilet to the master bedroom and built in robe to bedroom 2. The formal lounge has a bay window overlooking the front garden, with the family/meals area opening onto the outdoor entertaining area. The spacious kitchen offers large pantry, breakfast bar and plenty of cupboard space.

Outside is impressive, with a light-filled pitched roof pergola, perfect for enjoying the winter sunshine, as well as an 8.3m x 3m carport plus storage area and garden shed.

The whole house is serviced by ducted evaporative cooling and gas heating to keep you comfortable, whatever the weather!