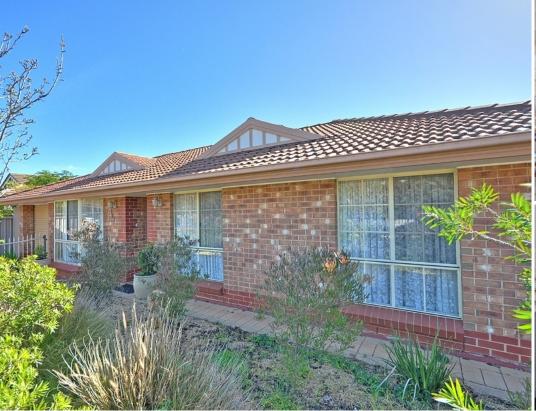

## **ELIZABETH NORTH - Simply Immaculate!**

\$209,950

Set on a low maintenance 342m2 allotment, this beautifully presented two bedroom home features walk in robe and powder room with toilet to the master bedroom and built in robe to bedroom 2. The formal lounge has a bay window overlooking the front garden, with the family/meals area opening onto the outdoor entertaining area. The spacious kitchen offers large pantry, breakfast bar and plenty of cupboard space.

Outside is impressive, with a light-filled pitched roof pergola, perfect for enjoying the winter sunshine, as well as an 8.3m x 3m carport plus storage area and garden shed.

The whole house is serviced by ducted evaporative cooling and gas heating to keep you comfortable, whatever the weather!