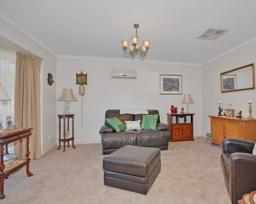

## **ELIZABETH NORTH - Simply Immaculate!**

\$209,950

Set on a low maintenance 342m2 allotment, this beautifully presented two bedroom home features walk in robe and powder room with toilet to the master bedroom and built in robe to bedroom 2. The formal lounge has a bay window overlooking the front garden, with the family/meals area opening onto the outdoor entertaining area. The spacious kitchen offers large pantry, breakfast bar and plenty of cupboard space.