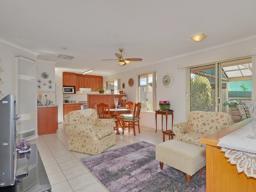

## **ELIZABETH NORTH - Simply Immaculate!**

\$209,950

Set on a low maintenance 342m2 allotment, this beautifully presented two bedroom home features walk in robe and powder room with toilet to the master bedroom and built in robe to bedroom 2. The formal lounge has a bay window overlooking the front garden, with the family/meals area opening onto the outdoor entertaining area. The spacious kitchen offers large pantry, breakfast bar and plenty of cupboard space.