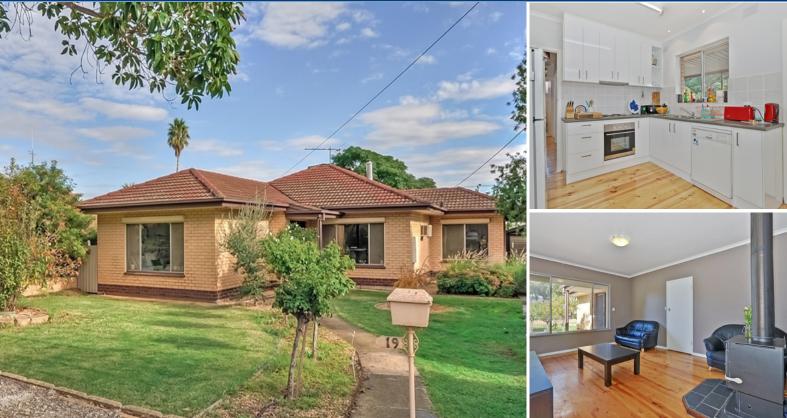

## **Evanston Park**,

House: 3 📇 1 🛫 2 🛱

**EVANSTON PARK - Recently updated and sure to Impress** \$249,950

Set on a generous 696m2, this 1970's solid brick home is a fantastic property!

Set in an excellent location, within walking distance to Trinity College, Starplex Recreation Centre, and the new Gawler Green shopping complex.

Recently updated and sure to impress, this home features polished floorboards and 9ft ceilings throughout. The kitchen was installed in 2016 and includes stainless steel appliances. Two of the three large bedrooms have ceiling fans, while two reverse cycle air-conditioners and a slow combustion heater provide year-round heating and cooling.

The back yard is low maintenance and features established trees and shrubs, including fruit trees, and a rainwater tank to keep things nice and green. The single garage and carport provide plenty of undercover parking, and roller shutters to the front of the home offer added security.