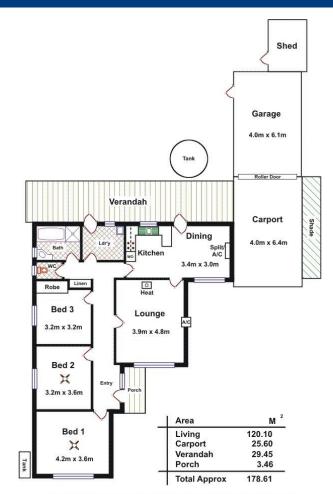

## **Evanston Park**,

House: 3 📇 1 🛫 2 🛱

**EVANSTON PARK - Recently updated and sure to Impress** \$249,950

Set on a generous 696m2, this 1970's solid brick home is a fantastic property!

Set in an excellent location, within walking distance to Trinity College, Starplex Recreation Centre, and the new Gawler Green shopping complex.

Recently updated and sure to impress, this home features polished floorboards and 9ft ceilings throughout. The kitchen was installed in 2016 and includes stainless steel appliances. Two of the three large bedrooms have ceiling fans, while two reverse cycle air-conditioners and a slow combustion heater provide year-round heating and cooling.

The back yard is low maintenance and features established trees and shrubs, including fruit trees, and a rainwater tank to keep things nice and green. The single garage and carport provide plenty of undercover parking, and roller shutters to the front of the home offer added security.