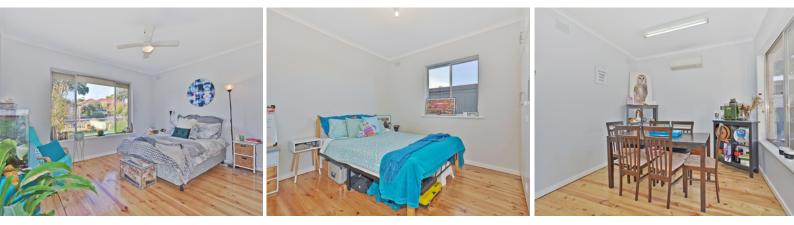

Recently updated and sure to impress, this home features polished floorboards and 9ft ceilings throughout. The kitchen was installed in 2016 and includes stainless steel appliances. Two of the three large bedrooms have ceiling fans, while two reverse cycle air-conditioners and a slow combustion heater provide year-round heating and cooling.