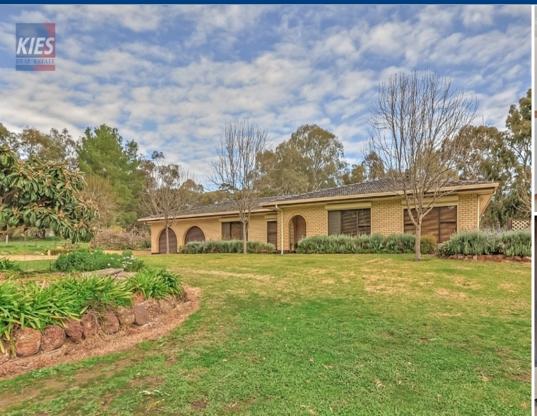

## Williamstown,

House: 3 🚝 2 🛁 2 🛱

WILLIAMSTOWN - Natural Beauty \$575,000

Set on nearly seven elevated acres (27,199m2), scattered with beautiful gum trees and native pines. This lovely solid brick home backs on to the reservoir reserve and has been immaculately maintained for the benefit of its lucky new owners!

Outside enjoys peace and privacy, surrounded by mature trees, established gardens and beautiful views. The home and gardens are fully fenced, allowing for sheep to graze on the remaining acreage. There is plenty of rainwater storage plumbed to the home, and the 1.6Kw solar system helps contribute to the power bills. There is also an array of shedding on the property including a 6m x6m shed with cement floor and power.