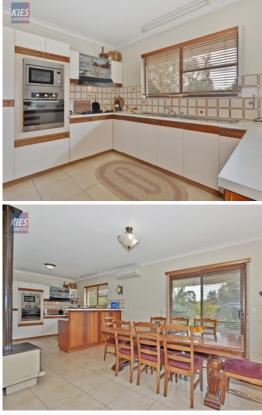

This home offers three generous sized bedrooms with built in robe and ensuite to the master. There are two separate living areas, being the formal lounge and L-shaped dining, kitchen and family area. This space is complete with slow combustion heating, as well as a split system air conditioner. The large double garage, which has direct access to the home, presents the opportunity to incorporate a 4th bedroom and still comfortably accommodate 2 vehicles, depending on your family needs.