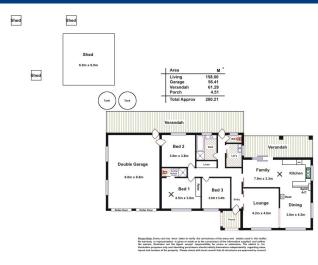

This home offers three generous sized bedrooms with built in robe and ensuite to the master. There are two separate living areas, being the formal lounge and L-shaped dining, kitchen and family area. This space is complete with slow combustion heating, as well as a split system air conditioner. The large double garage, which has direct access to the home, presents the opportunity to incorporate a 4th bedroom and still comfortably accommodate 2 vehicles, depending on your family needs.

Outside enjoys peace and privacy, surrounded by mature trees, established gardens and beautiful views. The home and gardens are fully fenced, allowing for sheep to graze on the remaining acreage. There is plenty of rainwater storage plumbed to the home, and the 1.6Kw solar system helps contribute to the power bills. There is also an array of shedding on the property including a 6m x6m shed with cement floor and power.