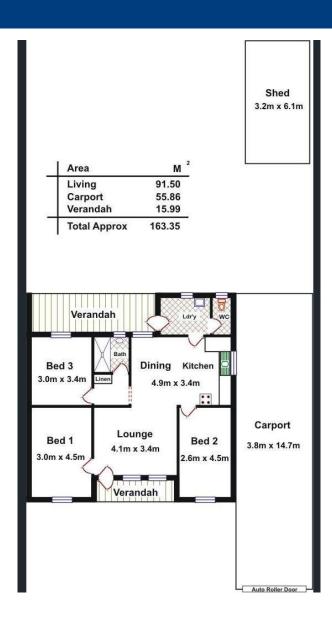

This three bedroom home boasts a front lounge room leading on to both the master bedroom and spacious kitchen/meals area. Bedrooms 2 and 3 are generous in size, with family bathroom and separate toilet completing the home.

Out the back there is a rear verandah, through access to the 3.2m x 6.1m shed and low maintenance gardens

Currently let at \$240 per week, this home is a fantastic opportunity for the astute purchaser.