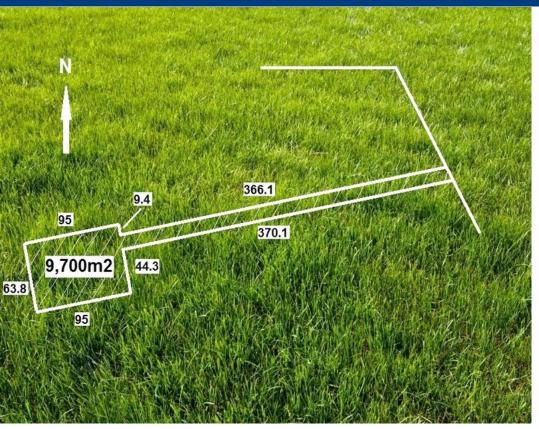

This is a fantastic level allotment set amongst other rural pastures which offers privacy, tranquillity, and plenty of potential. At 9,700m2 there is more than enough room to move, with water, power and other utilities already on site. This is a great opportunity, not to be missed.

## **Land Size**

9700 m2