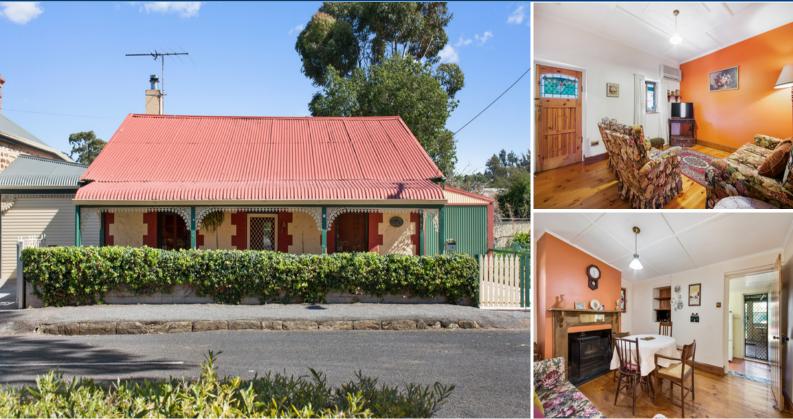

## GAWLER - Picture Perfect!

\$319,950

This immaculate stone cottage is located in the very heart of Gawler, within walking distance to everything that the Town Centre has to offer.

Stunning in every fastidious detail the property has been restored to its former glory but with a few of today's necessities; with full damp-course around the perimeter and internal walls too.

Featuring two bedrooms complete with built-in robes, formal lounge with ornate ceilings, large formal dining with open fire place with slow combustion heater. The bathroom is of the period with claw foot bath, shower and timber vanity. Complete with galley style kitchen and a huge enclosed verandah for entertaining this is sure to be a ?dream home found? for the lucky purchaser.

Together with exceptional gardens, garage and workshop this offering is sure to impress upon inspection. So convenient, with heaps of charm and no work to do! Call today to arrange a viewing to suit.

RLA 249396