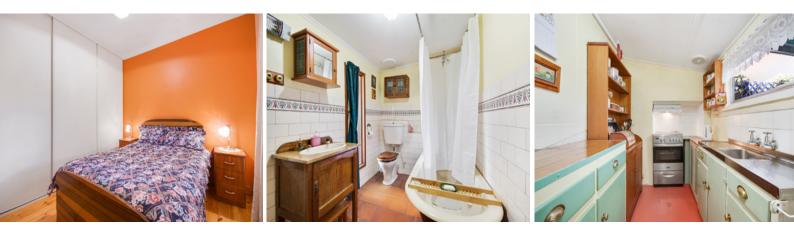

Featuring two bedrooms complete with built-in robes, formal lounge with ornate ceilings, large formal dining with open fire place with slow combustion heater. The bathroom is of the period with claw foot bath, shower and timber vanity. Complete with galley style kitchen and a huge enclosed verandah for entertaining this is sure to be a ?dream home found? for the lucky purchaser.