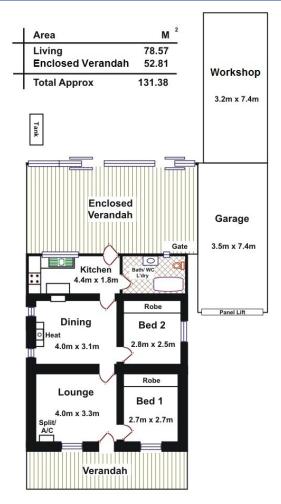

Featuring two bedrooms complete with built-in robes, formal lounge with ornate ceilings, large formal dining with open fire place with slow combustion heater. The bathroom is of the period with claw foot bath, shower and timber vanity. Complete with galley style kitchen and a huge enclosed verandah for entertaining this is sure to be a ?dream home found? for the lucky purchaser.

Together with exceptional gardens, garage and workshop this offering is sure to impress upon inspection. So convenient, with heaps of charm and no work to do! Call today to arrange a viewing to suit.

RLA 249396

Upcoming Inspections Inspect by appointment, contact agent.

Land Size 517 m2

Kies Real Estate enquiries@kies.com.au 08 8523 3777 3A Adelaide Road, Gawler 5118

<sup>&</sup>lt;u>Please Note:</u> Every care has been taken to verify the correctness of the areas and details used in this leaflet. No warranty or representation is given or made as to the correctness of the information supplied and neither the owners, illustrator nor the Agent accept responsibility for errors or omissions. The sketch is for illustration purposes only and intending purchasers should satisfy themselves independently regarding sizes, layout and location of the property. Please check with local council that all structures are approved by council.