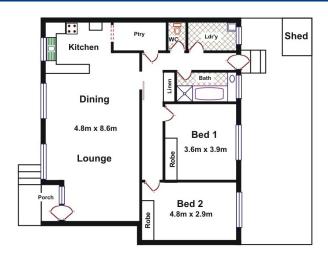

## **Kies Real Estate**

enquiries@kies.com.au 08 8523 3777 3A Adelaide Road, Gawler 5118

| Area         | M <sup>2</sup> |
|--------------|----------------|
| Living       | 112.87         |
| Porch        | 1.68           |
| Total Approx | 114.55         |

Please Note; Every care has been taken to verify the correctness of the areas and details used in this leaflet. No warranty or representation is given or made as to the correctness of the information supplied and neither the owners, illustrator nor the Agent accept responsibility for errors or omissions. The sketch is for illustration purposes only and intending purchasers should satisfy themselves independently regarding sizes, layout and location of the property. Please check with local council that all structures are approved by council.