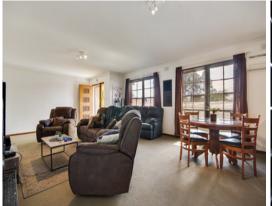

## **GAWLER EAST: Central & Convenient**

\$219,950

This solid brick 2 bedroom unit is ideally located in central Gawler, and is one of 8 units in this complex. It offers two double bedrooms, each with built-in robes and a huge open living space comprising of formal lounge/dining and kitchen? with walk-in pantry. Together with large laundry, bathroom with bath and separate shower, serviced by split-system heating and cooling, and complete with its own courtyard, this is a rare property so close to the Main Street, an ideal investment for the astute buyer. Call today to arrange an inspection to suit.