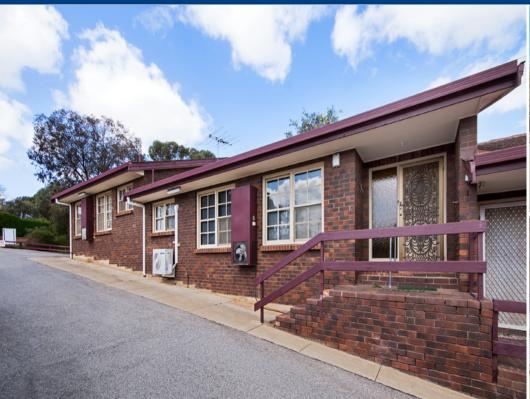

## **GAWLER EAST: Central & Convenient**

\$219,950

This solid brick 2 bedroom unit is ideally located in central Gawler, and is one of 8 units in this complex. It offers two double bedrooms, each with built-in robes and a huge open living space comprising of formal lounge/dining and kitchen? with walk-in pantry. Together with large laundry, bathroom with bath and separate shower, serviced by split-system heating and cooling, and complete with its own courtyard, this is a rare property so close to the Main Street, an ideal investment for the astute buyer. Call today to arrange an inspection to suit.