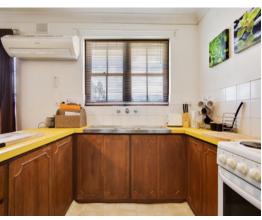

## **GAWLER EAST: Central & Convenient**

\$219,950

This solid brick 2 bedroom unit is ideally located in central Gawler, and is one of 8 units in this complex. It offers two double bedrooms, each with built-in robes and a huge open living space comprising of formal lounge/dining and kitchen? with walk-in pantry. Together with large laundry, bathroom with bath and separate shower, serviced by split-system heating and cooling, and complete with its own courtyard, this is a rare property so close to the Main Street, an ideal investment for the astute buyer. Call today to arrange an inspection to suit.