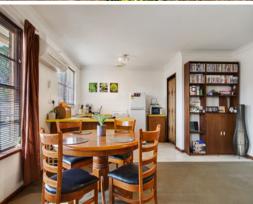

## **GAWLER EAST: Central & Convenient**

\$219,950

This solid brick 2 bedroom unit is ideally located in central Gawler, and is one of 8 units in this complex. It offers two double bedrooms, each with built-in robes and a huge open living space comprising of formal lounge/dining and kitchen? with walk-in pantry. Together with large laundry, bathroom with bath and separate shower, serviced by split-system heating and cooling, and complete with its own courtyard, this is a rare property so close to the Main Street, an ideal investment for the astute buyer. Call today to arrange an inspection to suit.