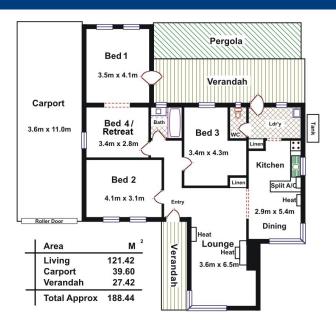

Boasting 3 double bedrooms, main with parent's retreat that could be used as a study or even a 4th bedroom, a large formal lounge with floating timber floors, as does the modern kitchen and dining. Together with recently refurbished bathroom and new carpets, this is a home ready for its new owner.

Outside features a rear verandah and pergola, with established gardens and manicured lawns plus a double length carport. With heating and cooling this property is complete, clean and convenient.

Move straight in or rent out immediately, either way it's a win-win situation. Call today to arrange an inspection to suit.

## **Land Size**

512 m2