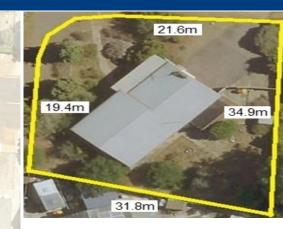

## Elizabeth Downs,

House: 3 🚝 1 🛒

An excellent opportunity has presented itself to acquire a large 940m2 corner allotment offering the possibility to subdivide (subject to Council consent), extensively renovate the existing home or knock-down and rebuild.

The existing residence is a 3 bedroom solid brick home with access from two roads.

940m<sup>2</sup>

Located close to local schools, shopping centres, public transport and the Lyell McEwin Hospital.

Call 8523 3777 today to discuss your options and arrange inspection.

RLA 249396

Upcoming Inspections Inspect by appointment, contact agent.

Land Size 940 m2