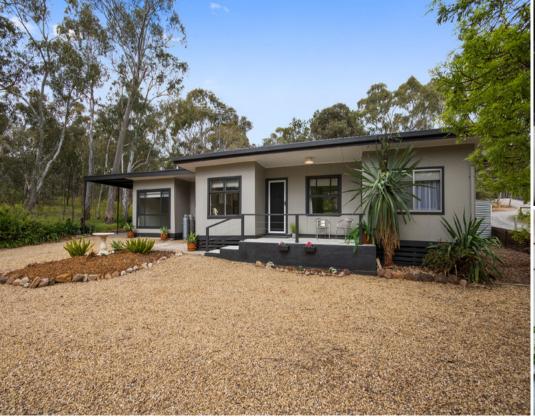

## **WILLIAMSTOWN - Peace and Tranquillity**

\$299,950

Sitting on the outskirts of town on 733m2 of land, you will look forward to coming home to the peace and quiet of this property at the end of the day.

This immaculately presented and newly renovated home boasts 4 bedrooms, master with built-in robe and split-system heating and cooling, there are two separate living areas including a lounge/family area complete with a renovated bathroom, along with a kitchen/dining area which opens out to the neat outdoor area ? perfect for enjoying the rural views. The new kitchen has ample cupboard space, updated stainless steel appliances, and is filled with natural light. New floor coverings are a feature throughout the home, which is serviced by reverse cycle split system heating and cooling as well as an electric heater in the dining area.

Outside is impressive with neatly established native low maintenance gardens. The property is surrounded by native vegetation and country landscape views from all windows ? what a way to wake up each and every day! Absolutely perfect.