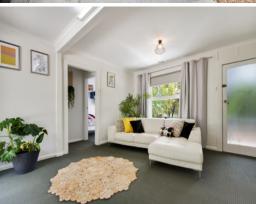

This immaculately presented and newly renovated home boasts 4 bedrooms, master with built-in robe and split-system heating and cooling, there are two separate living areas including a lounge/family area complete with a renovated bathroom, along with a kitchen/dining area which opens out to the neat outdoor area ? perfect for enjoying the rural views. The new kitchen has ample cupboard space, updated stainless steel appliances, and is filled with natural light. New floor coverings are a feature throughout the home, which is serviced by reverse cycle split system heating and cooling as well as an electric heater in the dining area.