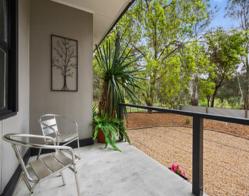

This immaculately presented and newly renovated home boasts 4 bedrooms, master with built-in robe and split-system heating and cooling, there are two separate living areas including a lounge/family area complete with a renovated bathroom, along with a kitchen/dining area which opens out to the neat outdoor area ? perfect for enjoying the rural views. The new kitchen has ample cupboard space, updated stainless steel appliances, and is filled with natural light. New floor coverings are a feature throughout the home, which is serviced by reverse cycle split system heating and cooling as well as an electric heater in the dining area.

Outside is impressive with neatly established native low maintenance gardens. The property is surrounded by native vegetation and country landscape views from all windows ? what a way to wake up each and every day! Absolutely perfect.