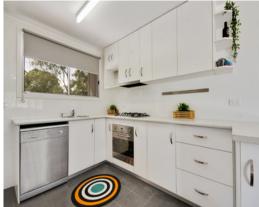

This immaculately presented and newly renovated home boasts 4 bedrooms, master with built-in robe and split-system heating and cooling, there are two separate living areas including a lounge/family area complete with a renovated bathroom, along with a kitchen/dining area which opens out to the neat outdoor area ? perfect for enjoying the rural views. The new kitchen has ample cupboard space, updated stainless steel appliances, and is filled with natural light. New floor coverings are a feature throughout the home, which is serviced by reverse cycle split system heating and cooling as well as an electric heater in the dining area.