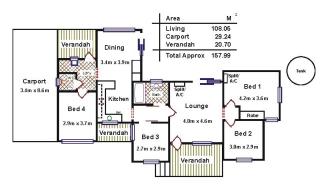

This immaculately presented and newly renovated home boasts 4 bedrooms, master with built-in robe and split-system heating and cooling, there are two separate living areas including a lounge/family area complete with a renovated bathroom, along with a kitchen/dining area which opens out to the neat outdoor area ? perfect for enjoying the rural views. The new kitchen has ample cupboard space, updated stainless steel appliances, and is filled with natural light. New floor coverings are a feature throughout the home, which is serviced by reverse cycle split system heating and cooling as well as an electric heater in the dining area.

## **Land Size**

733 m2