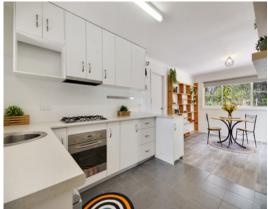

This immaculately presented and newly renovated home boasts 4 bedrooms, master with built-in robe and split-system heating and cooling, there are two separate living areas including a lounge/family area complete with a renovated bathroom, along with a kitchen/dining area which opens out to the neat outdoor area ? perfect for enjoying the rural views. The new kitchen has ample cupboard space, updated stainless steel appliances, and is filled with natural light. New floor coverings are a feature throughout the home, which is serviced by reverse cycle split system heating and cooling as well as an electric heater in the dining area.