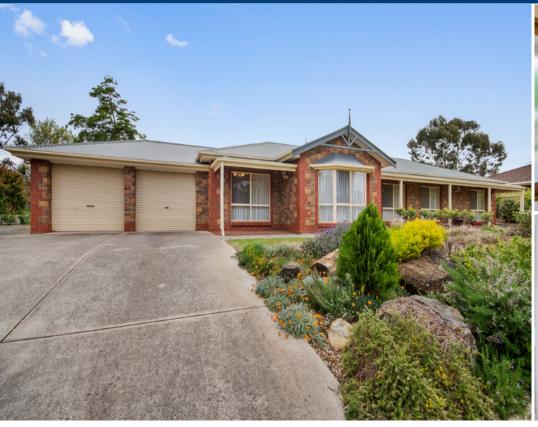

## **LYNDOCH - Exceptional Quality**

\$399,950

Set on over quarter of an Acre, this stunning brick veneer home oozes quality with oak timber floors, high ceilings, ornate cornices and only the best fixtures and fittings throughout.

The home also features reverse cycle heating and cooling, stainless steel kitchen appliances, dishwasher, double garage under the main roof with automatic roller door, side access and as expected with a property of the calibre, irrigated park-like gardens with mature trees and shrubs, and manicured lawns.

## **Land Size**

1014 m2