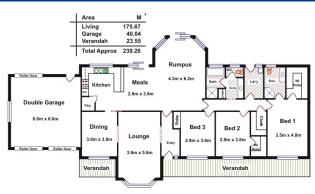

Boasting 3 double bedrooms, one with built-in robe, two with walk-in robes and main with ensuite, there is abundant living space alike, with formal lounge, formal dining together with open kitchen/meals and family area which is sure to be the hub of this beautiful home. It is a true credit to its current (and ONLY) owners who have meticulously maintained and kept the property since building it in 1998.

The home also features reverse cycle heating and cooling, stainless steel kitchen appliances, dishwasher, double garage under the main roof with automatic roller door, side access and as expected with a property of the calibre, irrigated park-like gardens with mature trees and shrubs, and manicured lawns.