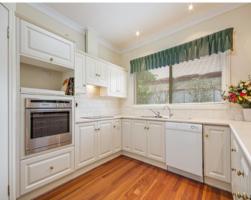

The home also features reverse cycle heating and cooling, stainless steel kitchen appliances, dishwasher, double garage under the main roof with automatic roller door, side access and as expected with a property of the calibre, irrigated park-like gardens with mature trees and shrubs, and manicured lawns.