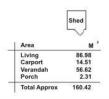

ch leads into an eat-in kitchen, meals area and three good size bedrooms, all with built-in-robes. The home is serviced by a reverse cycle split system air-conditioning plus an evaporative ducted air-conditioning system.

Outside has a wonderful L-shaped verandah on the side and rear of the home, brilliant for all your entertaining needs. There is also a beautiful private garden to enjoy the outdoors and a side carport plus parking for two cars.

This perfect low maintenance villa is ideal for investors or first home buyers!

Contact us today for your private inspection.

RLA: 249396

## **Upcoming Inspections**

Inspect by appointment, contact agent.

## **Land Size**

321 m2

## **Kies Real Estate**

enquiries@kies.com.au 08 8523 3777 3A Adelaide Road, Gawler 5118



House: 3 🛱 1 🚅 2 🛱





Please Note: Every care has been taken to verify the correctness of the areas and details used in this leaflet. No warranty or representations is given or made as to the correctness of the information supplied and neither the owners, flustration nor the Agents can accept recognishility for errors or omissions. This sketch is for flustration purposes only and intending purchasens should saintly themselves independently regarding sizes, largest and inclination of the processor. Please these with local council that all structures are approach to council.