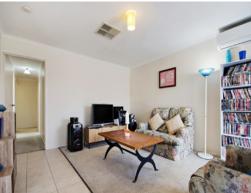

The home offers a spacious lounge upon entry, which leads into an eat-in kitchen, meals area and three good size bedrooms, all with built-in-robes. The home is serviced by a reverse cycle split system air-conditioning plus an evaporative ducted air-conditioning system.