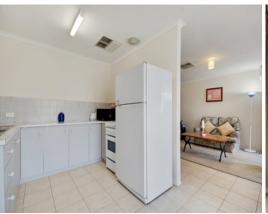

The home offers a spacious lounge upon entry, which leads into an eat-in kitchen, meals area and three good size bedrooms, all with built-in-robes. The home is serviced by a reverse cycle split system air-conditioning plus an evaporative ducted air-conditioning system.