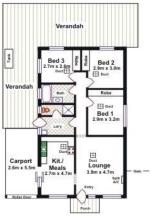

The home offers a spacious lounge upon entry, which leads into an eat-in kitchen, meals area and three good size bedrooms, all with built-in-robes. The home is serviced by a reverse cycle split system air-conditioning plus an evaporative ducted air-conditioning system.

Outside has a wonderful L-shaped verandah on the side and rear of the home, brilliant for all your entertaining needs. There is also a beautiful private garden to enjoy the outdoors and a side carport plus parking for two cars.

## **Land Size**

321 m2