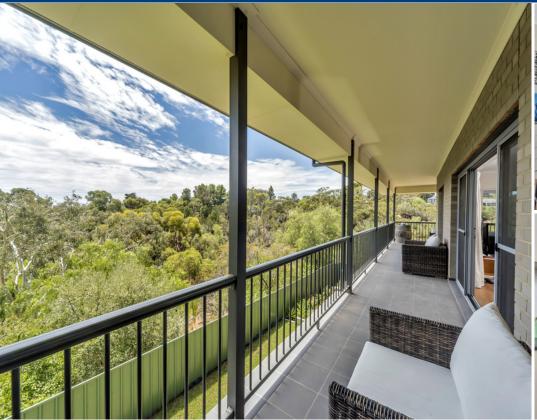

## **GAWLER EAST - Family Home with Fantastic Views**

\$475,000

With scenic views over a tree-studded gully, it is hard to believe you are situated in the heart of Gawler, within walking distance to local shops, schools, restaurants and all of Gawler's amenities.

The main living/dining area is upstairs and extends onto the balcony through the glass double-sliding doors, framing the views and enhancing the flow between the indoor and outdoor entertaining areas. The spacious kitchen features a 900mm Euro electric oven and gas cooktop, stainless steel dishwasher and range hood, along with island bench/breakfast bar and bi-fold windows opening onto the entertaining area.