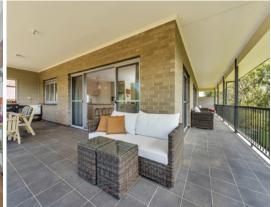

The main living/dining area is upstairs and extends onto the balcony through the glass double-sliding doors, framing the views and enhancing the flow between the indoor and outdoor entertaining areas. The spacious kitchen features a 900mm Euro electric oven and gas cooktop, stainless steel dishwasher and range hood, along with island bench/breakfast bar and bi-fold windows opening onto the entertaining area.