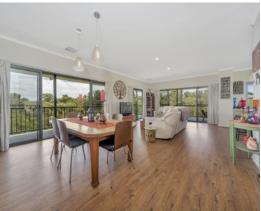

The main living/dining area is upstairs and extends onto the balcony through the glass double-sliding doors, framing the views and enhancing the flow between the indoor and outdoor entertaining areas. The spacious kitchen features a 900mm Euro electric oven and gas cooktop, stainless steel dishwasher and range hood, along with island bench/breakfast bar and bi-fold windows opening onto the entertaining area.