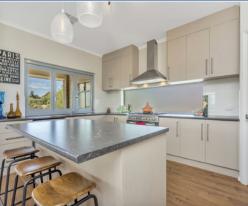

The main living/dining area is upstairs and extends onto the balcony through the glass double-sliding doors, framing the views and enhancing the flow between the indoor and outdoor entertaining areas. The spacious kitchen features a 900mm Euro electric oven and gas cooktop, stainless steel dishwasher and range hood, along with island bench/breakfast bar and bi-fold windows opening onto the entertaining area.