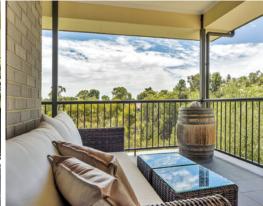

## **GAWLER EAST - Family Home with Fantastic Views**

\$475,000

With scenic views over a tree-studded gully, it is hard to believe you are situated in the heart of Gawler, within walking distance to local shops, schools, restaurants and all of Gawler's amenities.

The main living/dining area is upstairs and extends onto the balcony through the glass double-sliding doors, framing the views and enhancing the flow between the indoor and outdoor entertaining areas. The spacious kitchen features a 900mm Euro electric oven and gas cooktop, stainless steel dishwasher and range hood, along with island bench/breakfast bar and bi-fold windows opening onto the entertaining area.