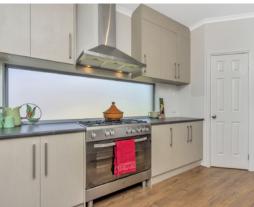

The main living/dining area is upstairs and extends onto the balcony through the glass double-sliding doors, framing the views and enhancing the flow between the indoor and outdoor entertaining areas. The spacious kitchen features a 900mm Euro electric oven and gas cooktop, stainless steel dishwasher and range hood, along with island bench/breakfast bar and bi-fold windows opening onto the entertaining area.