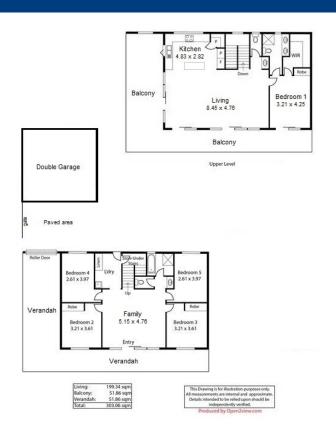

Only 2 years young, this beautifully built two storey home set on approximately 460m2 offers a generous 5 bedrooms - bedrooms 2 and 3 with built-in robes and bedroom 1 with walk-in and built-in robe as well as ensuite with double vanity.

Downstairs there is an additional in-formal family area upon entry which overlooks the neat garden, lawn area and established native flora just over the fence.

In addition, the property is serviced by ducted reverse-cycle heating and cooling, has a double garage as well as side gate for storage of your car/trailer/boat and a side lawn area ? perfect spot for the kids play equipment.