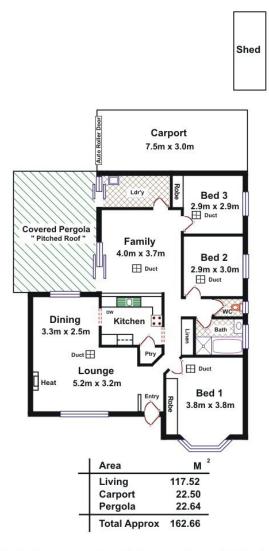

The home itself has been meticulously cared for, boasting 3 bedrooms (two with built-in robes), and a practical family bathroom. There will be no fights over who has the remote, with two separate living areas providing plenty of space for everyone. The beautiful kitchen is central to the home and features all the mod-cons you would expect; including dishwasher, new stainless steel appliances and walk-in pantry. The home is serviced with evaporative ducted cooling and gas heater for year-round comfort.

Outdoors is just as impressive, with a single garage under main roof with side access, and a spacious side pitched-roof pergola perfect for entertaining, all surrounded by established gardens.

Start 2019 on a high note and have the keys to your new home by the time school goes back. Call Kies today for your own private viewing.

RLA 249396

Upcoming Inspections Inspect by appointment, contact agent.

Land Size 417 m2