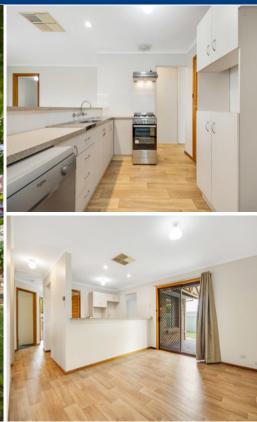

The home itself has been meticulously cared for, boasting 3 bedrooms (two with built-in robes), and a practical family bathroom. There will be no fights over who has the remote, with two separate living areas providing plenty of space for everyone. The beautiful kitchen is central to the home and features all the mod-cons you would expect; including dishwasher, new stainless steel appliances and walk-in pantry. The home is serviced with evaporative ducted cooling and gas heater for year-round comfort.