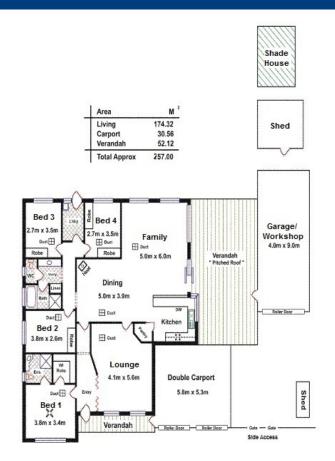

This home is immaculately kept and presented, and features 4 bedrooms - master having a walk-in-robe and ensuite, and the remaining three bedrooms with built-in-robes.

The living areas consist of a formal lounge along with an open plan family/dining/meals area. The beautiful kitchen is spacious and well-appointed; with dishwasher, under bench oven, walk-in pantry and ample cupboard space.

Outside there is a double carport under-main-roof, large 4m x 9m workshop with side access available for the lucky new owners to house a boat or caravan, plus a huge undercover pitched entertaining area - perfect for all those family gatherings.

## **Land Size**

982 m2