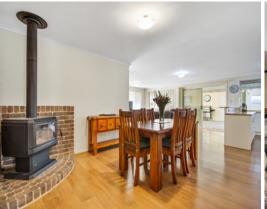

This home is immaculately kept and presented, and features 4 bedrooms - master having a walk-in-robe and ensuite, and the remaining three bedrooms with built-in-robes.

The living areas consist of a formal lounge along with an open plan family/dining/meals area. The beautiful kitchen is spacious and well-appointed; with dishwasher, under bench oven, walk-in pantry and ample cupboard space.

The fully established terraced gardens surrounding the home are low maintenance and attract an array of bird life. The house is serviced by ducted evaporative air-conditioning, slow combustion heater and a 4.59kw solar system with an 18c feed-in tariff which is transferrable to the new owners.