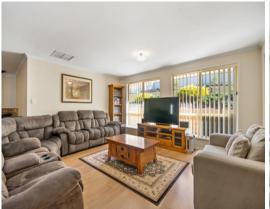

This home is immaculately kept and presented, and features 4 bedrooms - master having a walk-in-robe and ensuite, and the remaining three bedrooms with built-in-robes.

The living areas consist of a formal lounge along with an open plan family/dining/meals area. The beautiful kitchen is spacious and well-appointed; with dishwasher, under bench oven, walk-in pantry and ample cupboard space.