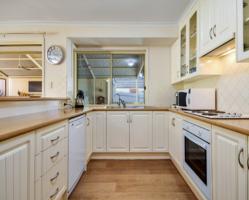

This home is immaculately kept and presented, and features 4 bedrooms - master having a walk-in-robe and ensuite, and the remaining three bedrooms with built-in-robes.

The living areas consist of a formal lounge along with an open plan family/dining/meals area. The beautiful kitchen is spacious and well-appointed; with dishwasher, under bench oven, walk-in pantry and ample cupboard space.