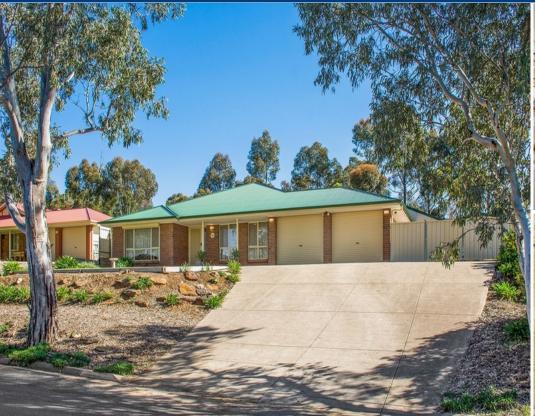

## **WILLIAMSTOWN - Family Home in a Beautiful Country Location** \$414,950

This 2008 built property is situated on a large 982m2 allotment and is conveniently close to schools, parks, local shops and cellar doors, and only 15 minutes from both the beautiful Barossa Valley and the town of Gawler.

Outside there is a double carport under-main-roof, large 4m x 9m workshop with side access available for the lucky new owners to house a boat or caravan, plus a huge undercover pitched entertaining area - perfect for all those family gatherings.

The fully established terraced gardens surrounding the home are low maintenance and attract an array of bird life. The house is serviced by ducted evaporative air-conditioning, slow combustion heater and a 4.59kw solar system with an 18c feed-in tariff which is transferrable to the new owners.