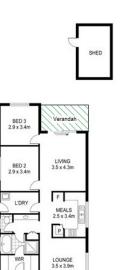

Offering 3 good size bedrooms, main bedroom complete with his & hers walk-in robe, and bedroom 2 with built-in robe, along with a formal lounge upon entry, spacious eat-in kitchen, and family living room at the rear to complete the home. The home is serviced by a reverse cycle split system air-conditioning.

Outside has a wonderful verandah for all your entertaining needs, a beautiful private garden to enjoy the outdoors and front carport and parking for two cars.

Currently let at \$300 per week.

Contact us today for your private inspection.