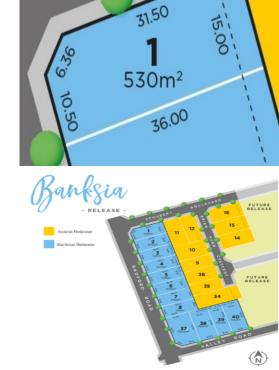

## ANGASTON - Lot 1 Angas Views Estate 530m2

\$125,000

Rarely does an opportunity arise to build in the charming settlement of Angaston.

Build your new home in a new housing estate, with beautiful views, close to all the amenities the town has to offer.

This exciting new estate will be comprised of 65 allotments, with lot sizes ranging from 510m2 to 1105m2, with a wide variety of frontages to provide maximum flexibility with homeowners' building schemes.

## **Land Size**

530 m2