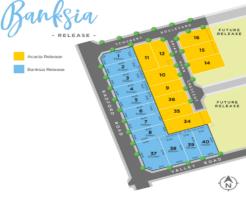

This exciting new estate will be comprised of 65 allotments, with lot sizes ranging from 510m2 to 1105m2, with a wide variety of frontages to provide maximum flexibility with homeowners' building schemes.