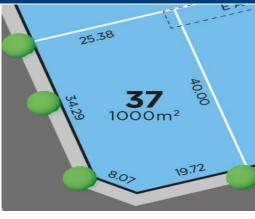

## ANGASTON - Lot 37 Angas Views Estate 1000m2

\$180,000

Rarely does an opportunity arise to build in the charming settlement of Angaston.

Build your new home in a new housing estate, with beautiful views, close to all the amenities the town has to offer.

## **Land Size**

1000 m2