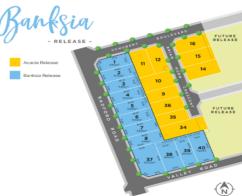

This exciting new estate will be comprised of 65 allotments, with lot sizes ranging from 510m2 to 1105m2, with a wide variety of frontages to provide maximum flexibility with homeowners' building schemes.