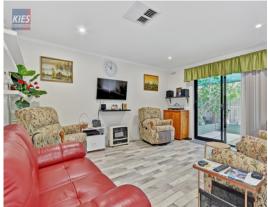

This is the perfect combination of low maintenance and modern living, this property offers 3 bedrooms, main bedroom with built in robe, and access to the two way modern bathroom, with separate toilet. The open plan living area comprises of lounge and dining, and the modern kitchen offers ample storage, gas hot plates, and electric oven.

This home is serviced by ducted evaporative air conditioning with an additional split system unit and even a gas heater in the living. The home is also cost efficient with a 5Kw solar system, leaving the current owner in credit on power bills.