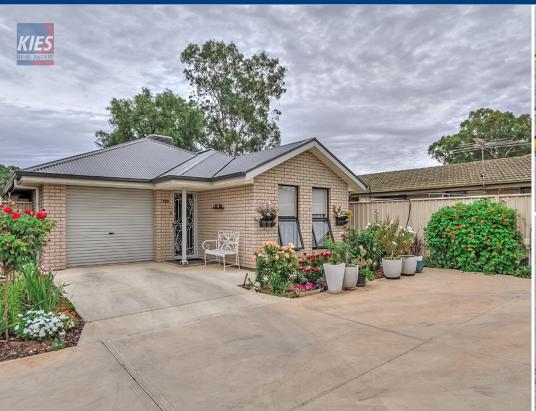

## **GAWLER SOUTH - Hidden Gem**

\$279,950

This beautifully presented home, only three years young, is ideally located at the end of a private road in a group of 4, and is within walking distance to public transport, Gawler's main street and amenities, and local parks.

This is the perfect combination of low maintenance and modern living, this property offers 3 bedrooms, main bedroom with built in robe, and access to the two way modern bathroom, with separate toilet. The open plan living area comprises of lounge and dining, and the modern kitchen offers ample storage, gas hot plates, and electric oven.

Outside features paved verandah surrounded by low maintenance gardens and raised vegetable beds with a rain water tank for irrigation. The single lockable garage under the main roof has an automatic roller door and access into the home.