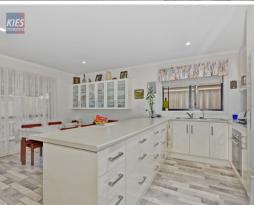

This is the perfect combination of low maintenance and modern living, this property offers 3 bedrooms, main bedroom with built in robe, and access to the two way modern bathroom, with separate toilet. The open plan living area comprises of lounge and dining, and the modern kitchen offers ample storage, gas hot plates, and electric oven.