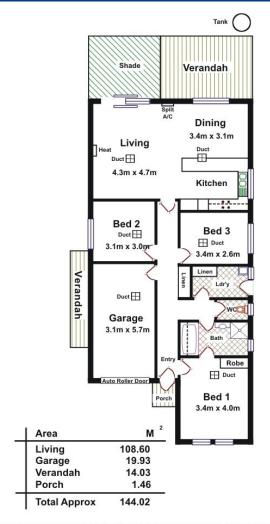

This is the perfect combination of low maintenance and modern living, this property offers 3 bedrooms, main bedroom with built in robe, and access to the two way modern bathroom, with separate toilet. The open plan living area comprises of lounge and dining, and the modern kitchen offers ample storage, gas hot plates, and electric oven.

Outside features paved verandah surrounded by low maintenance gardens and raised vegetable beds with a rain water tank for irrigation. The single lockable garage under the main roof has an automatic roller door and access into the home.