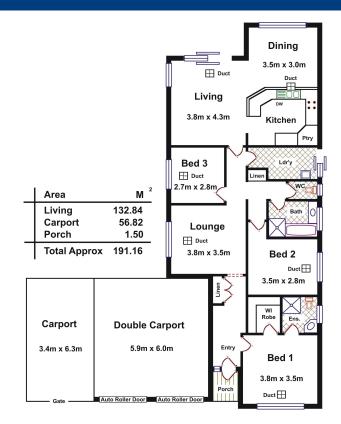

Ideal for the growing family this immaculately presented home boasts 3 bedrooms, including master with walk-in-robe and ensuite. Bedrooms 2 and 3 offer privacy, and are set away from the main living areas along with the large family bathroom.

Upon entry you are greeted by the formal lounge which flows onto the open plan meals and family living area adjacent to the kitchen with stainless steel appliances, which is complete with breakfast bar and ample cupboard space.

The home is serviced by reverse cycle air conditioning for comfort all year round. Outside there is a double garage under main roof as well as another carport with side access to house the extra boat, trailer or additional cars, and a spacious backyard for the family to play all surrounded by established gardens for low maintenance living.

Land Size 554 m2