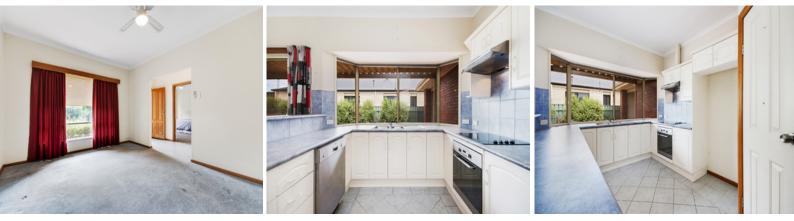

The home includes 3 large bedrooms, with the master boasting an ensuite and walk-in-robe. Bedrooms 3 and 4 are situated off a separate hallway with access to the family bathroom. There are two separate living areas so that everyone can have their own space; a formal lounge at the front of the house, and a family/dining/meals area adjacent to the kitchen. The spacious kitchen is every home cook's dream, vast amounts of cupboard space, large breakfast bar and stainless steel appliances including a dishwasher.