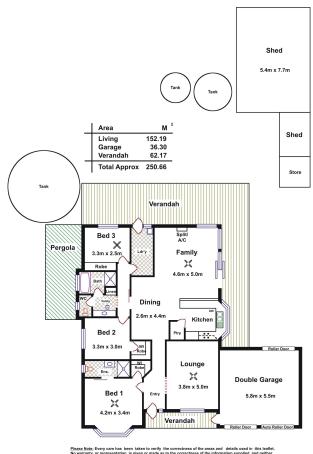

The home includes 3 large bedrooms, with the master boasting an ensuite and walk-in-robe. Bedrooms 3 and 4 are situated off a separate hallway with access to the family bathroom. There are two separate living areas so that everyone can have their own space; a formal lounge at the front of the house, and a family/dining/meals area adjacent to the kitchen. The spacious kitchen is every home cook's dream, vast amounts of cupboard space, large breakfast bar and stainless steel appliances including a dishwasher.

Stepping out through the sliding doors you are greeted by the large side and rear verandah entertaining area, the perfect space for family gatherings. The surrounding yard is shaded by an array of native and fruit trees.

The whole house is serviced by a 6KW solar system and rain water storage, as well as vegetable gardens ? making the whole property very self-sustainable for the new owners. A double garage with concrete and power, and a 5.4m x 7.7m shed at the rear of the property complete the home.