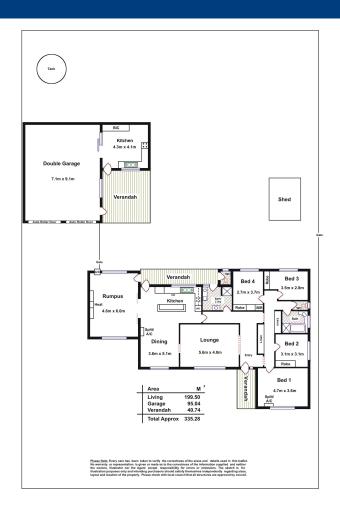

Ideal for the growing family this well presented home boasts 4 bedrooms, three with built-in robes, including a very spacious master. Bedrooms 2, 3 and 4 are also of good size and are situated with the family bathroom away from the main living areas. These surround the centrally located kitchen and include a large formal lounge and family/dining zone, and massive rumpus room, perfect for all your entertaining needs.

Outside boasts a rear verandah area, plus a spacious backyard for the family to play, all surrounded by established gardens. There is a large double garage (7.1m x 9.1) with a side verandah and its own kitchen, which could potentially be converted into a self-contained granny flat. There is also the added bonus of side access to the property ideal for a boat or caravan.

## **Land Size**

2283 m2