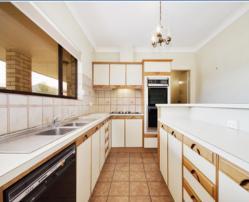

Ideal for the growing family this well presented home boasts 4 bedrooms, three with built-in robes, including a very spacious master. Bedrooms 2, 3 and 4 are also of good size and are situated with the family bathroom away from the main living areas. These surround the centrally located kitchen and include a large formal lounge and family/dining zone, and massive rumpus room, perfect for all your entertaining needs.