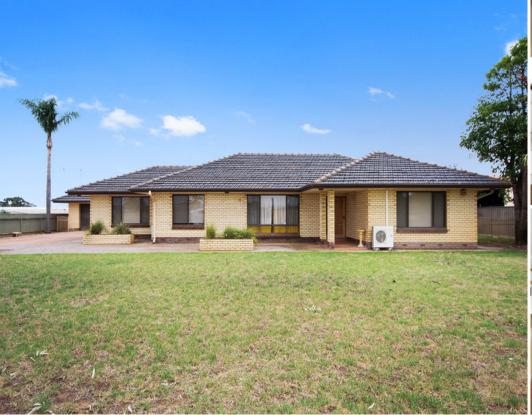

## VIRGINIA - Ready To Move In

\$449,950

Set on over half an acre (2,283m2), this lovely solid brick home offers family living with peace, tranquillity and space to move, and is just awaiting its lucky new owners!

Located on a private road on the outskirts of the town of Virginia, the property has easy access to major highways and is a short drive to the town of Angle Vale, with quality schools, local shops and parks.

Outside boasts a rear verandah area, plus a spacious backyard for the family to play, all surrounded by established gardens. There is a large double garage (7.1m x 9.1) with a side verandah and its own kitchen, which could potentially be converted into a self-contained granny flat. There is also the added bonus of side access to the property ideal for a boat or caravan.