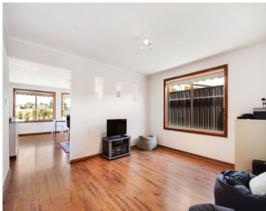

This immaculately maintained home boasts walk-in robe, ensuite, ceiling fan and bay window in the master bedroom, ceiling fans and built-in robes into bedrooms 2 and 3, and main bathroom with separate toilet. The light-filled open plan living area comprises of kitchen, lounge and living area. The windows in both the kitchen and the living area frame the beautiful views, and there is also an outdoor alfresco area, under the main roof, and concrete area extending from the rear of the drive-through garage. There is also a reverse cycle split system in the main living area.