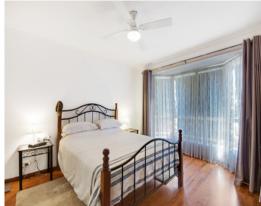

This immaculately maintained home boasts walk-in robe, ensuite, ceiling fan and bay window in the master bedroom, ceiling fans and built-in robes into bedrooms 2 and 3, and main bathroom with separate toilet. The light-filled open plan living area comprises of kitchen, lounge and living area. The windows in both the kitchen and the living area frame the beautiful views, and there is also an outdoor alfresco area, under the main roof, and concrete area extending from the rear of the drive-through garage. There is also a reverse cycle split system in the main living area.