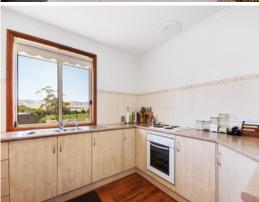

This immaculately maintained home boasts walk-in robe, ensuite, ceiling fan and bay window in the master bedroom, ceiling fans and built-in robes into bedrooms 2 and 3, and main bathroom with separate toilet. The light-filled open plan living area comprises of kitchen, lounge and living area. The windows in both the kitchen and the living area frame the beautiful views, and there is also an outdoor alfresco area, under the main roof, and concrete area extending from the rear of the drive-through garage. There is also a reverse cycle split system in the main living area.