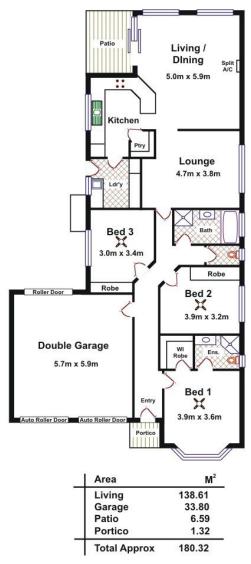

This immaculately maintained home boasts walk-in robe, ensuite, ceiling fan and bay window in the master bedroom, ceiling fans and built-in robes into bedrooms 2 and 3, and main bathroom with separate toilet. The light-filled open plan living area comprises of kitchen, lounge and living area. The windows in both the kitchen and the living area frame the beautiful views, and there is also an outdoor alfresco area, under the main roof, and concrete area extending from the rear of the drive-through garage. There is also a reverse cycle split system in the main living area.

## **Land Size**

668 m2