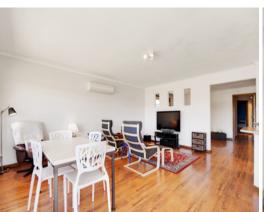

This immaculately maintained home boasts walk-in robe, ensuite, ceiling fan and bay window in the master bedroom, ceiling fans and built-in robes into bedrooms 2 and 3, and main bathroom with separate toilet. The light-filled open plan living area comprises of kitchen, lounge and living area. The windows in both the kitchen and the living area frame the beautiful views, and there is also an outdoor alfresco area, under the main roof, and concrete area extending from the rear of the drive-through garage. There is also a reverse cycle split system in the main living area.