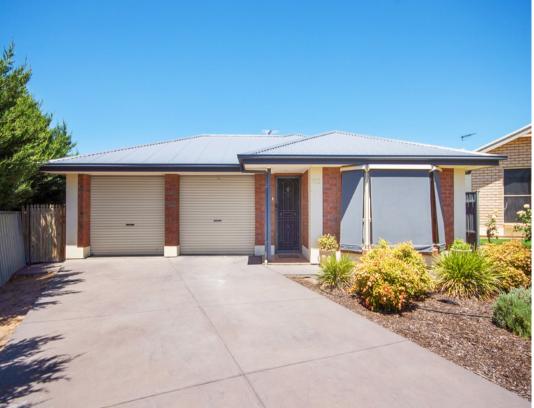

House: 3 🚝 2 🚅 2 📾

**LYNDOCH - 3 Bedroom Home in the Beautiful Barossa Valley** \$339,950

Set on a quiet no-through road, this 3 bedroom home takes full advantage of the stunning views of the Barossa Ranges, and is set on an easily maintainable 668m2 allotment.

This immaculately maintained home boasts walk-in robe, ensuite, ceiling fan and bay window in the master bedroom, ceiling fans and built-in robes into bedrooms 2 and 3, and main bathroom with separate toilet. The light-filled open plan living area comprises of kitchen, lounge and living area. The windows in both the kitchen and the living area frame the beautiful views, and there is also an outdoor alfresco area, under the main roof, and concrete area extending from the rear of the drive-through garage. There is also a reverse cycle split system in the main living area.