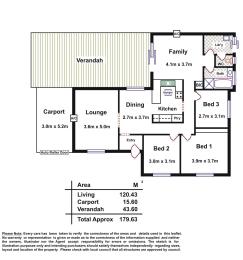

This family home offers 3 good size bedrooms, large lounge, Kitchen and dining area, family area, bathroom with separate toilet, 2x wall unit air-conditioners (heating and cooling), great undercover entertainment area, and a fully fenced back yard.

RLA 249396

Upcoming Inspections Inspect by appointment, contact agent.

Land Size 639 m2

Kies Real Estate enquiries@kies.com.au 08 8523 3777 3A Adelaide Road, Gawler 5118

Shed