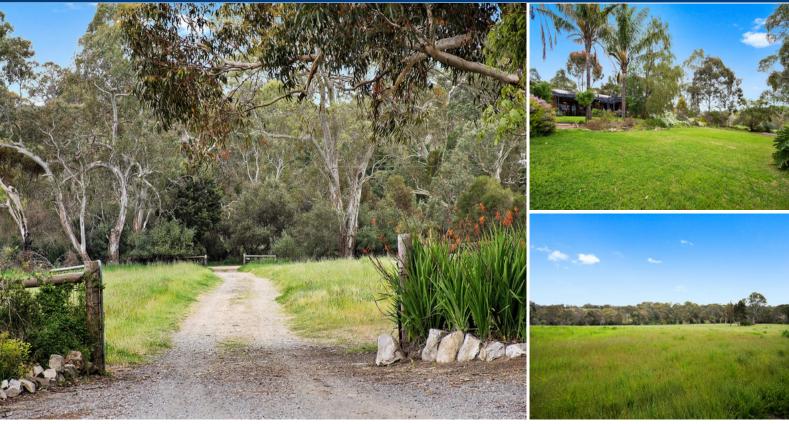

## **ONE TREE HILL - Rural Haven with Hobby Farm Potential** \$729,950

Sure to impress, this immaculately presented property is set on over 17 acres of scenic countryside and is located only minutes away from the facilities of Gawler, One Tree Hill and Tea Tree Gully. Nestled into the picturesque Sampson Flat landscape, the property is surrounded by a magnificent array of tall trees and manicured gardens, and being set well back from the roadway it provides fantastic rural views and privacy.

This is a rare opportunity to own a truly magnificent lifestyle prop

Upcoming Inspections Inspect by appointment, contact agent.

Land Size 17 m2