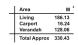

ith feature concrete flooring, and furthermore, adjoining this area is a large 6m x 18m shed which incorporates a double garage with roller doors.

At the rear of this large property is where the potential to keep horses arises. There are multiple day yards along with a 6m x 9m shed including stables.

For further information or to arrange an inspection of this property, please contact Kies Real Estate on 8523 3777.

RLA 249396

## **Upcoming Inspections**

Inspect by appointment, contact agent.

## **Land Size**

1.98 m2

## **Kies Real Estate**

enquiries@kies.com.au 08 8523 3777 3A Adelaide Road, Gawler 5118

House: 4 🚝 2 🚅 4 📾

- 1 Enclosed Outdoor Entertaining Area (6.1m x 12m)
  2 Double Garage (6.2m x 6.2m)
  3 Shed (6.2m x 9.1m)

- 4 Storage 5 Shed with Stables (7.5m x 9m) 6 Shed