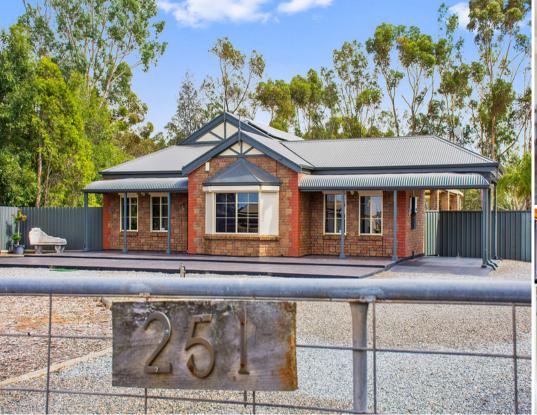

## LEWISTON - Did Somebody Say "Horse Stables"?

\$595,000

This 1.98 acre property has set up perfectly for those looking for a bit of space and the potential to keep your horses close by.

The immaculately presented 4 bedroom home offers master bedroom with ensuite and walk-in robe, bedrooms 2, 3 and 4 all with built-in robes, main bathroom with separate vanity and separate toilet, and multiple living areas including formal lounge, dining, kitchen/living area, plus a study? all serviced by ducted reverse cycle heating and cooling along with slow combustion heating.

The outdoor entertaining area spans along two sides of the home and overlooks the manicured and fenced gardens. Alongside the main residence there is a wonderful second undercover entertaining area that is fully enclosed with feature concrete flooring, and furthermore, adjoining this area is a large 6m x 18m shed which incorporates a double garage with roller doors.

At the rear of this large property is where the potential to keep horses arises. There are multiple day yards along with a 6m x 9m shed including stables.

For further information or to arrange an inspection of this property, please contact Kies Real Estate on 8523 3777.