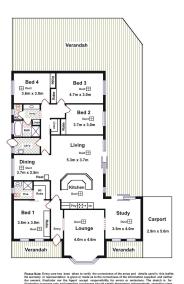

## LEWISTON - Did Somebody Say "Horse Stables"?

\$595,000

This 1.98 acre property has set up perfectly for those looking for a bit of space and the potential to keep your horses close by.

The immaculately presented 4 bedroom home offers master bedroom with ensuite and walk-in robe, bedrooms 2, 3 and 4 all with built-in robes, main bathroom with separate vanity and separate toilet, and multiple living areas including formal lounge, dining, kitchen/living area, plus a study? all serviced by ducted reverse cycle heating and cooling along with slow combustion heating.

The outdoor entertaining area spans along two sides of the home and overlooks the manicured and fenced gardens. Alongside the main residence there is a wonderful second undercover entertaining area that is fully enclosed with feature concrete flooring, and furthermore, adjoining this area is a large 6m x 18m shed which incorporates a double garage with roller doors.

## **Kies Real Estate**

enquiries@kies.com.au 08 8523 3777 3A Adelaide Road, Gawler 5118

House: 4 🚝 2 🚅 4 📾

- 1 Enclosed Outdoor Entertaining Area (6.1m x 12m)
  2 Double Garage (6.2m x 6.2m)
  3 Shed (6.2m x 9.1m)

- 4 Storage 5 Shed with Stables (7.5m x 9m) 6 Shed